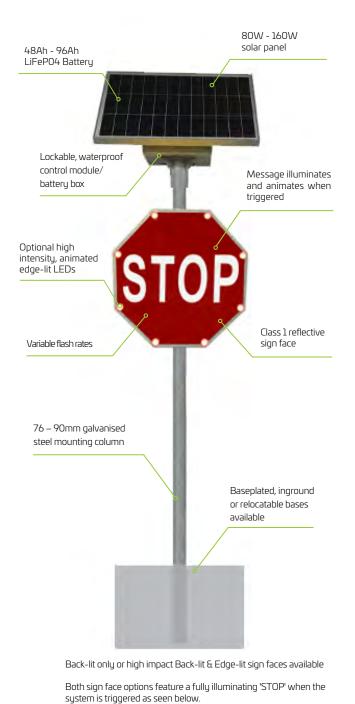

| Luminaire Height | Various |
|------------------|---------|
| Lumen Output     | Various |
| LED Output       | Various |

Ultra-bright, weatherproof, fully backlit and edge lit, class one reflective sign face becomes animated on activation

Two models available

Dramatically increases the visibility and improve safety

All component modules are solar powered and wireless

IP67 Waterproof design

IK10 Impact resistant sign face

Simple plug and play installation

Lockable battery and component enclosure

Portable or fixed versions available

2 year warranty for faulty workmanship or component failure not influenced by external means

#### **Technical Data**

| Sign Face Ba           | ck-lit & Edge-lit or Back-lit Only |
|------------------------|------------------------------------|
| Sign Face Material     | Powdercoated Aluminium             |
| Display Colour         | Variable                           |
| Solar Panel Wattage    | 80W - 160W                         |
| Led Output             | Variable                           |
| Lumen Output           | Variable                           |
| Battery Type           | LIFePO4                            |
| Battery Specifications | 48Ah - 96Ah 12v (576Wh)            |
| Autonomy               | > 5 Nights, Setting Dependent      |
| Light Source           | SMD LED                            |
| Recharge               | <6 Hours                           |
| Mounting Height        | Variable                           |
| Standard Mounting      | Galvanised Steel Column            |
| Finish                 | Various                            |
| Warranty Period        | 2 Years                            |
|                        |                                    |