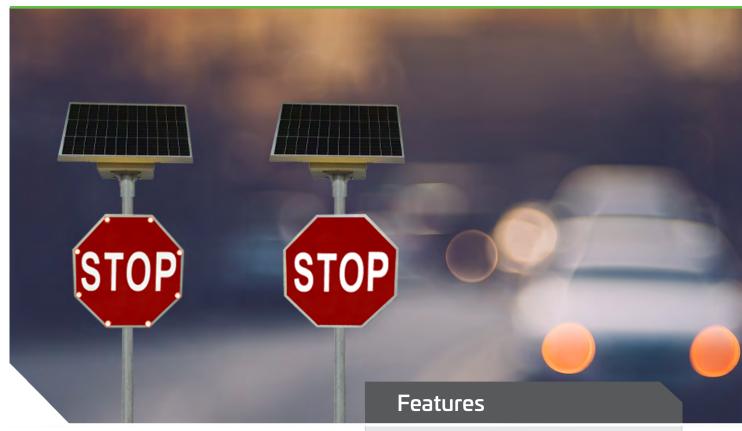

### **SOLAR LED STOP SIGNS**

The SOLTECH Solar LED Stop Sign immediately draws drivers' attention to the sign using integrated LED's that animate when activated or operate 24/7. Activation by vehicle or pedestrian interaction triggers the animation of the text STOP. Optional high intensity, animated edgelit LEDS aggressively re-enforce the message in high-risk locations.

The entire system is powered by a high quality solar powerbank mounted atop the same post as the pedestrian sign and activation button. The Stop signs are manufactured to Australian standard AS1906.1, are class 1 reflective and can be produced in any size. This product is designed for distribution centres, carparks, truck and bus depots or anywhere where a high impact reinforcement of the STOP message is required.