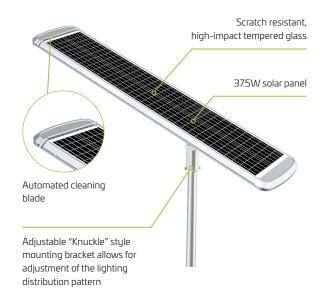

Luminaire Height 4 - 6m 4300lm Lumen Output LED Output 40W Unique, automatic self-cleaning solar panel

Ideal for areas where sea spray, dust, dirt or snow may cover the panel

Automatic dusk to dawn lighting

"Knuckle" bracket allows for adjustment of lighting distribution pattern

3 year warranty for faulty workmanship or component failure not influenced by external means

#### **Technical Data**

| Solar Panel Wattage    | 35.7W                         |
|------------------------|-------------------------------|
| LED Output             | 40W                           |
| Lumen Output           | 4300 lm                       |
| Battery Type           | Lithium-ion                   |
| Battery Specifications | 17.7AH 14.8V (262.8Wh)        |
| Autonomy               | >7 Nights                     |
| Correlated Colour Temp | (CCT) <b>6000K</b>            |
| Fixture Size           | 903 (I) x 410 (w) x 85 (h) mm |
| Light Source           | Osram 3030                    |
| Recharge               | 4 - 6 hours                   |
| Mounting Height        | 4 - 6 metres                  |
| Mounting               | Column                        |
| Finish                 | Satin natural aluminum        |
| Warranty Period        | 3 years                       |
| SKU                    | SOLCL40                       |