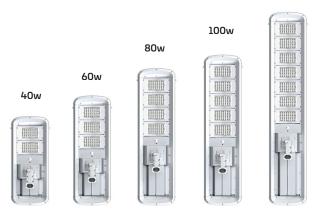

# **SELF CLEANING 40W SOLAR LIGHT**

Our self-cleaning range of solar lighting is designed for areas where sea spray, dust, dirt or snow may cover the panel preventing the battery being charged fully. Available in 40, 60, 80, 100 and 120w outputs catering for multiple applications. All models feature the unique automatic solar panel self-cleaning function that automatically cleans the solar panel, the cleaning bars sweeps over the panel up and back three times in the morning and then once every six hours. The integrated design incorporates a high-efficiency solar panel, Lithium-ion battery and LED array in one, easy to install package without the need for trenching, cabling or an electrician.

> 7 nights autonomy

Integrated all-in-one design

Mounting height of 4 - 5 metres

Fully sealed aluminium body in a satin natural finish

Commercial-grade solar lighting

40w, 60w, 80w, 100w and 120w models available

120w