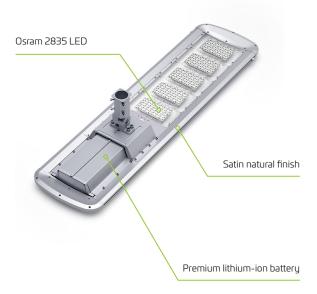

> 7 nights autonomy

Integrated all-in-one design

Mounting height of 4 - 5 metres

Fully sealed aluminium body in a satin natural finish

Commercial-grade solar lighting

40w, 60w, 80w, 100w and 120w models available

#### **Technical Data**

| Solar Panel Wattage    | 35.7W                         |
|------------------------|-------------------------------|
| LED Output             | 40W                           |
| Lumen Output           | 4300 lm                       |
| Battery Type           | Lithium-ion                   |
| Battery Specifications | 17.7AH 14.8V (262.8Wh)        |
| Autonomy               | >7 Nights                     |
| Correlated Colour Temp | (CCT) <b>6000K</b>            |
| Fixture Size           | 903 (I) x 410 (w) x 85 (h) mm |
| Light Source           | Osram 3030                    |
| Recharge               | 4 - 6 hours                   |
| Mounting Height        | 4 - 6 metres                  |
| Mounting               | Column                        |
| Finish                 | Satin natural aluminum        |
| Warranty Period        | 3 years                       |
| SKU                    | SOLCL40                       |