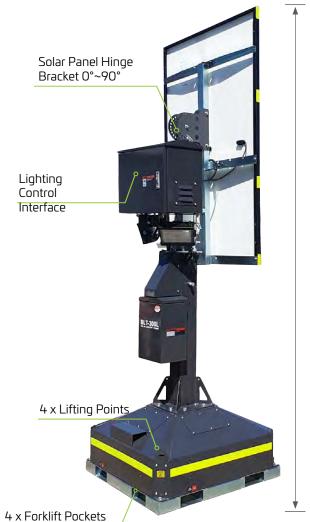

A premium 200 Amp Hour LiFePO4 battery combined with the light output achieved by the 160 lumen/watt pivoting LED's deliver superior dusk to dawn lighting. The exceptional 19200 lumen output is dimmable in 25% increments further increasing the autonomy. The 435w solar panel solar panel can be rotated 360 degrees horizontally and 90 degrees vertically ensuring maximum photovoltaic conversion and minimum recharge time. Bird spikes are a standard feature.

#### Mast and Base Data

| Mast Finish             | Galvanised Steel             |
|-------------------------|------------------------------|
| Fasteners               | 304 Grade Stainless Steel    |
| Wire Rope               | 316 Grade Stainless Steel    |
| Height (full extension) | 4m                           |
| Lifting method          | Manual Winch                 |
| Base Finish Po          | owdercoated Galvanised Steel |
| Forklift Pockets        | 4                            |
| Lifting Points          | 4                            |

# Manual Lifting Winch

Solar Panel Adjustable Hinge

60w LED Light Head

Relocatable Steel Base

Battery and Control Box

System Control Panel

As we continue to improve the products function and/or design specifications and data provided may change without notice. Errors and omissions accepted.