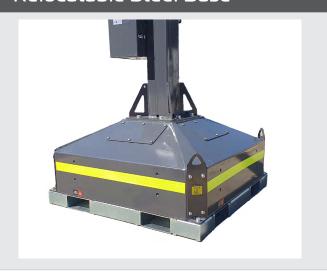

#### SLD RELOCATABLE LIGHTING TOWER

The SLD Relocatable Solar Lighting Tower is ideal for temporary or semi-permanent illumination of car parks, construction sites, mining camps, events, roadworks. Forklift tyne access points and a height adjustable telescopic tower ensure ease of transport and minimal setup time on site.

2900mm Collapsed Height

#### **General Data**

| Dimensions (collapsed)       | 1000 x 1000 x 2900mm |
|------------------------------|----------------------|
| Dimensions (full extension)  | 1800 x 1150 x 5175mm |
| Weight                       | 430kg                |
| System Voltage               | 12V                  |
| Wind Rating (full extension) | 80km                 |
| Warranty                     | 2 Years              |
| SKU                          | MLT435               |

# Manual Lifting Winch

Solar Panel Adjustable Hinge

60w LED Light Head

Relocatable Steel Base

Battery and Control Box

System Control Panel

As we continue to improve the products function and/or design specifications and data provided may change without notice. Errors and omissions accepted.