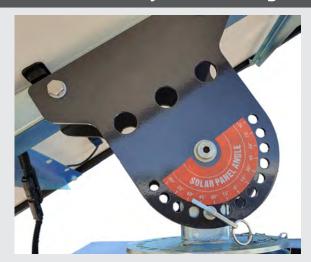

A premium 200 Amp Hour LiFePO4 battery combined with the light output achieved by the 160 lumen/watt pivoting LED's deliver superior dusk to dawn lighting. The exceptional 19200 lumen output is dimmable in 25% increments further increasing the autonomy. The 435w solar panel solar panel can be rotated 360 degrees horizontally and 90 degrees vertically ensuring maximum photovoltaic conversion and minimum recharge time. Bird spikes are a standard feature.

# Manual Lifting Winch

Solar Panel Adjustable Hinge

60w LED Light Head

Relocatable Steel Base

Battery and Control Box

System Control Panel

As we continue to improve the products function and/or design specifications and data provided may change without notice. Errors and omissions accepted.