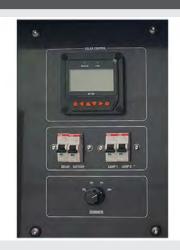

#### Mode of Operation

The SLD Relocatable Lighting Tower features 4 smart programming modes.

- Manual on/off
- Automatic dusk on/dawn off
- Programmable lighting periods
- Programmable timer control

Please see the full instruction guide for in-depth explanations of the above modes.

# Manual Lifting Winch

Solar Panel Adjustable Hinge

60w LED Light Head

Relocatable Steel Base

Battery and Control Box

System Control Panel

As we continue to improve the products function and/or design specifications and data provided may change without notice. Errors and omissions accepted.