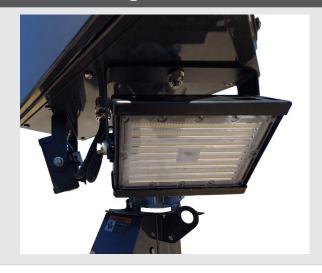

# Manual Lifting Winch

Solar Panel Adjustable Hinge

60w LED Light Head

Relocatable Steel Base

Battery and Control Box

System Control Panel

As we continue to improve the products function and/or design specifications and data provided may change without notice. Errors and omissions accepted.