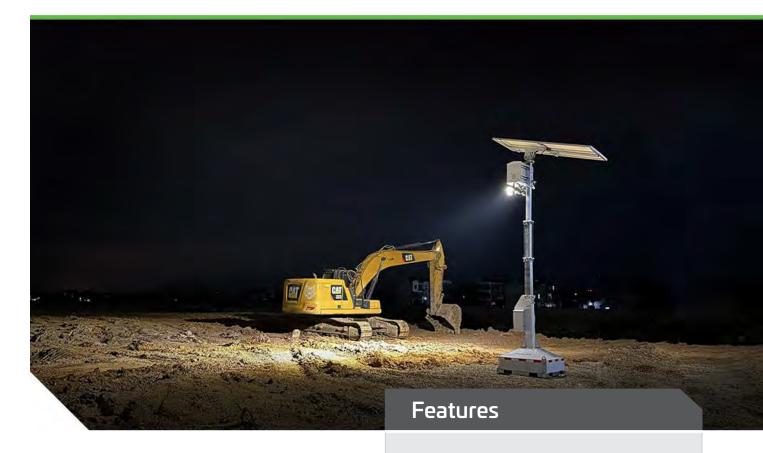

#### SLD RELOCATABLE LIGHTING TOWER

The SLD Relocatable Solar Lighting Tower is ideal for temporary or semi-permanent illumination of car parks, construction sites, mining camps, events, roadworks. Forklift tyne access points and a height adjustable telescopic tower ensure ease of transport and minimal setup time on site.

A premium 200 Amp Hour LiFePO4 battery combined with the light output achieved by the 160 lumen/watt pivoting LED's deliver superior dusk to dawn lighting. The exceptional 19200 lumen output is dimmable in 25% increments further increasing the autonomy. The 435w solar panel solar panel can be rotated 360 degrees horizontally and 90 degrees vertically ensuring maximum photovoltaic conversion and minimum recharge time. Bird spikes are a standard feature.

Luminaire Height Up To 4m Lumen Output 19200 lm LED Output 2 x 60w Over 1000 Sgm of illumination (at 1 lux)

Easily transported and relocated

Minimal set up time on site

Constant output lighting (no PIR)

Ideal for temporary or semi-permanent illumination