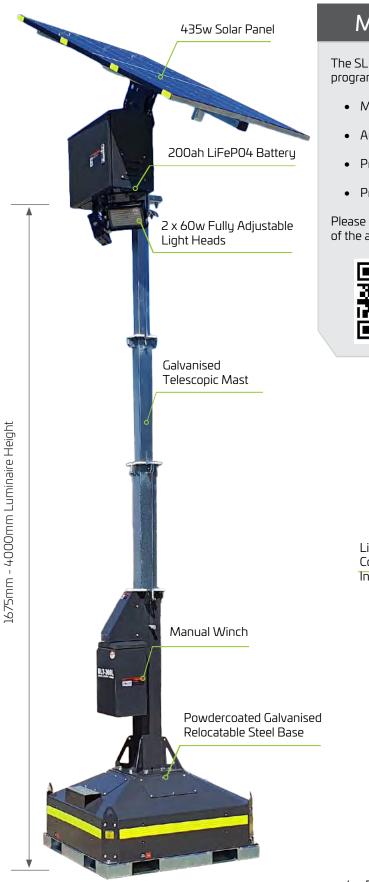

A premium 200 Amp Hour LiFePO4 battery combined with the light output achieved by the 160 lumen/watt pivoting LED's deliver superior dusk to dawn lighting. The exceptional 19200 lumen output is dimmable in 25% increments further increasing the autonomy. The 435w solar panel solar panel can be rotated 360 degrees horizontally and 90 degrees vertically ensuring maximum photovoltaic conversion and minimum recharge time. Bird spikes are a standard feature.

Luminaire Height Up To 4m Lumen Output 19200 lm LED Output 2 x 60w Over 1000 Sgm of illumination (at 1 lux)

Easily transported and relocated

Minimal set up time on site

Constant output lighting (no PIR)

Ideal for temporary or semi-permanent illumination

160 lumen per watt

Dimmable in 25% increments

Inbuilt customisable smart programs

Adjustable light head and solar panel orientation and angle

Telescopic mast extends up to 4 metres high

2 year warranty for faulty workmanship or component failure not influenced by external means

2900mm Collapsed Height

#### **General Data**

| Dimensions (collapsed)       | 1000 x 1000 x 2900mm |
|------------------------------|----------------------|
| Dimensions (full extension)  | 1800 x 1150 x 5175mm |
| Weight                       | 430kg                |
| System Voltage               | 12V                  |
| Wind Rating (full extension) | 80km                 |
| Warranty                     | 2 Years              |
| SKU                          | MLT435               |

#### Mast and Base Data

| Mast Finish             | Galvanised Steel             |
|-------------------------|------------------------------|
| Fasteners               | 304 Grade Stainless Steel    |
| Wire Rope               | 316 Grade Stainless Steel    |
| Height (full extension) | 4m                           |
| Lifting method          | Manual Winch                 |
| Base Finish Po          | owdercoated Galvanised Steel |
| Forklift Pockets        | 4                            |
| Lifting Points          | 4                            |