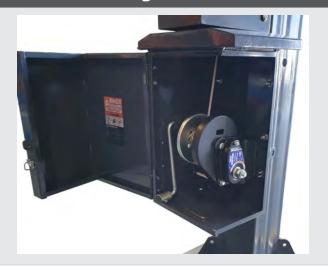

# Manual Lifting Winch

Solar Panel Adjustable Hinge

60w LED Light Head

Relocatable Steel Base

Battery and Control Box

System Control Panel

As we continue to improve the products function and/or design specifications and data provided may change without notice. Errors and omissions accepted.