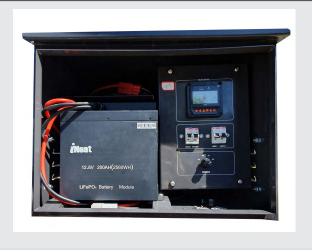

#### Power Bank Data

| Solar Panel Wattage 435W              |                        |
|---------------------------------------|------------------------|
| Solar Panel Mounting Angle            | 0°~90° Manually Lifted |
| Recharge (100% output for 10          | hours) 4 Hours         |
| Battery Type                          | LiFeP04                |
| Battery Specifications 1              | 2.8V 200AH (2560Wh)    |
| Lighting Time (25% Output)            | 76.8 Hours             |
| Lighting Time (50% Output) 38.4 Hours |                        |
| Lighting Time (75% Output) 25.6 Hours |                        |
| Lighting Time (100% Output)           | 19.2 Hours             |

# Manual Lifting Winch

Solar Panel Adjustable Hinge

60w LED Light Head

Relocatable Steel Base

Battery and Control Box

System Control Panel

As we continue to improve the products function and/or design specifications and data provided may change without notice. Errors and omissions accepted.