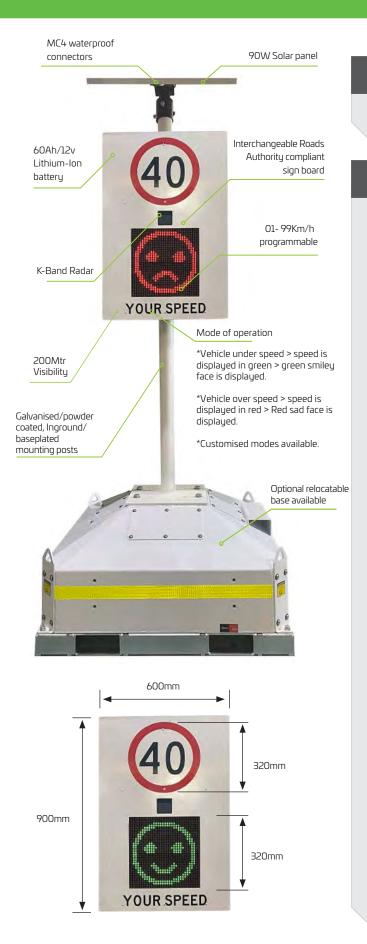

The SOLTECH Solar Radar Speed Sign utilizes ultra-bright, high quality and long-life LED technology to provide an animated enforcement of the designated speed limit. The minimal current draw of the system is simply and effectively powered using solar energy. A Bluetooth APP (android) allows control over the full dot matrix display area to change the posted speed limit between 00 – 99 Km/h and system analysis. Once the speed is set the radar detects oncoming vehicles and displays the vehicle speed.

## **Technical Data**

| LED Screen             | 320 x 320mm                       |
|------------------------|-----------------------------------|
| Sign                   | 900 x 600 x 100mm                 |
| Display Colour         | Red/Green                         |
| LED Wavelength         | Red:620/Green:525                 |
| Luminance Density      | ≥6000cd/m²<br>Outdoor Highlighted |
| Viewing Angle          | 60°                               |
| Viewing Distance       | 1 - 200 Mtrs                      |
| Speed Range            | <b>1 - 99</b> km/h                |
| Fixed Sign Material    | Aluminum/3M reflective            |
| Radar Frequency        | K-Band, 24.1250Ghz                |
| Radar Range            | 1 - 150 Mtrs                      |
| Radar Accuracy         | <±1Km/h                           |
| Battery Specifications | 24 Ah 12v<br>(288Wh) LiFeP04      |
| Power Consumption      | Max 11W Average ≤2W               |
| Solar Panel            | 18v 60w                           |
| Autonomy               | >48 Hours (setting dependent)     |
| Recharge               | <6 hours                          |
| Mounting Height        | 2 - 2.5 Mtrs                      |
| Display Brightness     | Automatic Dimming                 |
| Waterproof Rating      | IP65                              |
| Warranty Period        | 2 years                           |
| SKU                    | SRSS003/004                       |