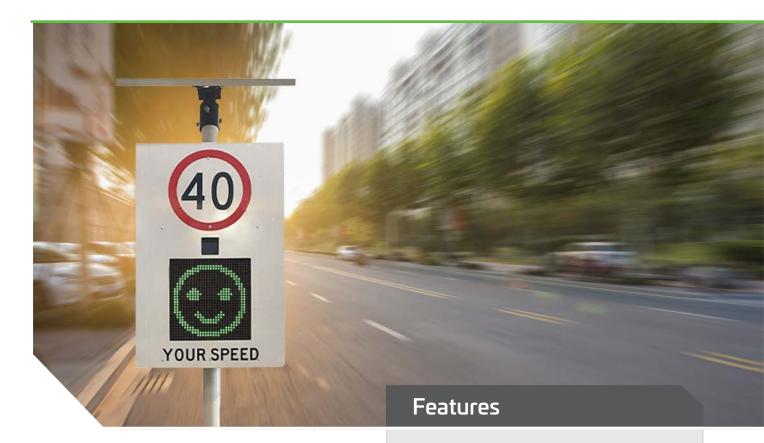

## SOLAR RADAR SPEED SIGN

Radar Speed Signs provide positive visual enforcement of the designated speed limit. These signs have been proven to be effective, particularly with today's highly visual, often distracted drivers. Usually installed in areas where speeding vehicles are in close proximity to pedestrians.

The SOLTECH Solar Radar Speed Sign utilizes ultra-bright, high quality and long-life LED technology to provide an animated enforcement of the designated speed limit. The minimal current draw of the system is simply and effectively powered using solar energy. A Bluetooth APP (android) allows control over the full dot matrix display area to change the posted speed limit between 00 – 99 Km/h and system analysis. Once the speed is set the radar detects oncoming vehicles and displays the vehicle speed.