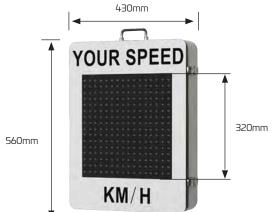

## Technical Data

| Sign                   | 560 x 430 x 100mm                 |
|------------------------|-----------------------------------|
| Display Colour         | Red/Green                         |
| LED Wavelength         | Red:620/Green:525                 |
| Luminance Density      | ≥6000cd/m²<br>Outdoor Highlighted |
| Viewing Angle          | 60°                               |
| Viewing Distance       | 1 - 200 Mtrs                      |
| Speed Range            | 1 - 99 km/h                       |
| Fixed Sign Material    | Aluminum/3M reflective            |
| Radar Frequency        | K-Band, 24.1250Ghz                |
| Radar Range            | 1 - 150 Mtrs                      |
| Radar Accuracy         | <±1Km/h                           |
| Battery Specifications | 24 Ah 12v<br>(288Wh) LiFeP04      |
| Power Consumption      | Max 11W Average ≤2W               |
| Operating Time         | >40 Hours (on single charge)      |
| Recharge               | <4 hours                          |
| Mounting Height        | 2 Mtrs                            |
| Display Brightness     | Automatic Dimming                 |
| Waterproof Rating      | IP65                              |
| Warranty Period        | 2 years                           |