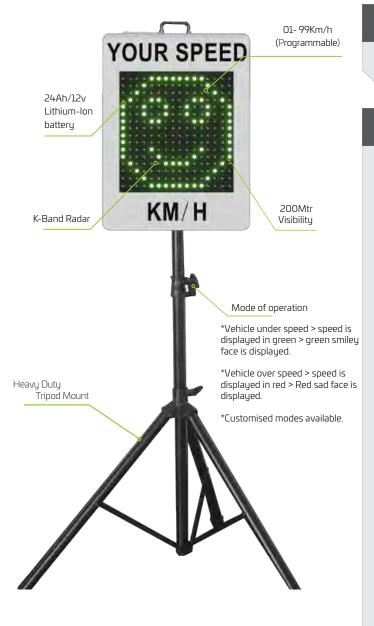

## **RADAR SPEED SIGN -PORTABLE**

The SOLTECH Portable Radar Speed Sign is powered by a long life LiFePO4 battery that is recharged quickly and easily from the supplied fast charger. No solar panel is required. Simply switch the unit on and sleeve over the purposly designed, sturdy, high quality locking tripod and face towards oncoming traffic. A fully charged battery typically returns a running time exceeding 40 hours of continuous operation.

A Bluetooth APP (android) allows control over the full dot matrix display area to change the posted speed limit between 00 – 99 Km/h and system analysis. Once the speed is set the radar detects oncoming vehicles and displays the vehicle's speed.

96 hours of continuous operation

IP65 Waterproof design

Day and/or night operation

Quality LiFePO4 battery

Supplied with heavy duty tripod and charger

Efficient and effective visual enforcement

High visibility LED display

## Technical Data

| Sign                   | 560 x 430 x 100mm                 |
|------------------------|-----------------------------------|
| Display Colour         | Red/Green                         |
| LED Wavelength         | Red:620/Green:525                 |
| Luminance Density      | ≥6000cd/m²<br>Outdoor Highlighted |
| Viewing Angle          | 60°                               |
| Viewing Distance       | 1 - 200 Mtrs                      |
| Speed Range            | 1 - 99 km/h                       |
| Fixed Sign Material    | Aluminum/3M reflective            |
| Radar Frequency        | K-Band, 24.1250Ghz                |
| Radar Range            | 1 - 150 Mtrs                      |
| Radar Accuracy         | <±1Km/h                           |
| Battery Specifications | 24 Ah 12v<br>(288Wh) LiFeP04      |
| Power Consumption      | Max 11W Average ≤2W               |
| Operating Time         | >40 Hours (on single charge)      |
| Recharge               | <4 hours                          |
| Mounting Height        | 2 Mtrs                            |
| Display Brightness     | Automatic Dimming                 |
| Waterproof Rating      | IP65                              |
| Warranty Period        | 2 years                           |