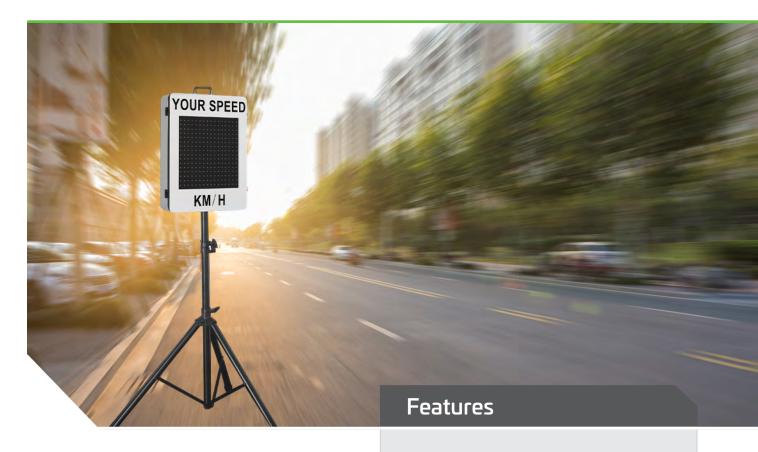

## **RADAR SPEED SIGN -PORTABLE**

The SOLTECH Portable Radar Speed Sign is powered by a long life LiFePO4 battery that is recharged quickly and easily from the supplied fast charger. No solar panel is required. Simply switch the unit on and sleeve over the purposly designed, sturdy, high quality locking tripod and face towards oncoming traffic. A fully charged battery typically returns a running time exceeding 40 hours of continuous operation.

A Bluetooth APP (android) allows control over the full dot matrix display area to change the posted speed limit between 00 – 99 Km/h and system analysis. Once the speed is set the radar detects oncoming vehicles and displays the vehicle's speed.