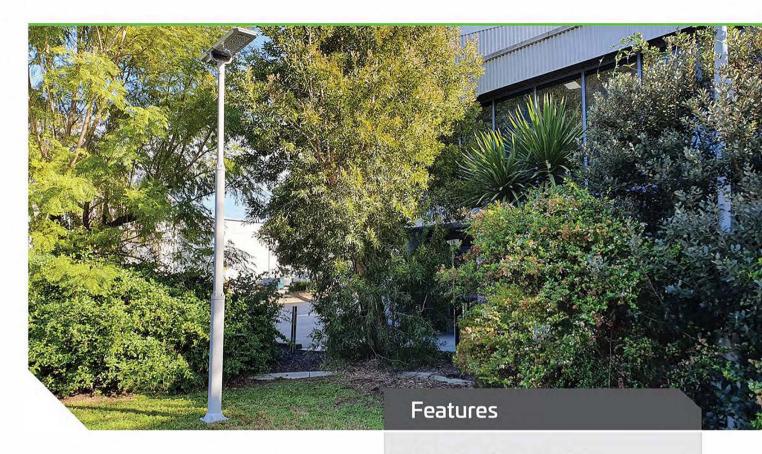

## **SLD POST IN A BOX**

The SLD Post in a Box is a three-piece designed lighting column, purpose manufactured for easy installation without the need for elevated platforms or lifting equipment. The three-piece design allows for standard boxed shipping of the column, significantly reducing the cost of freight.

Supplied with a fold-out foundation cage which provides a highly stable footing when cast in-ground with concrete. The die cast aluminium manufacture ensures the product is naturally corrosion resistant. Comes grey as standard, though powder coating options are available on request. Suitable for public parks, gardens, public paths, cycleways, and commercial and residential properties.

Suitable for a wide variety of commercial and residential applications