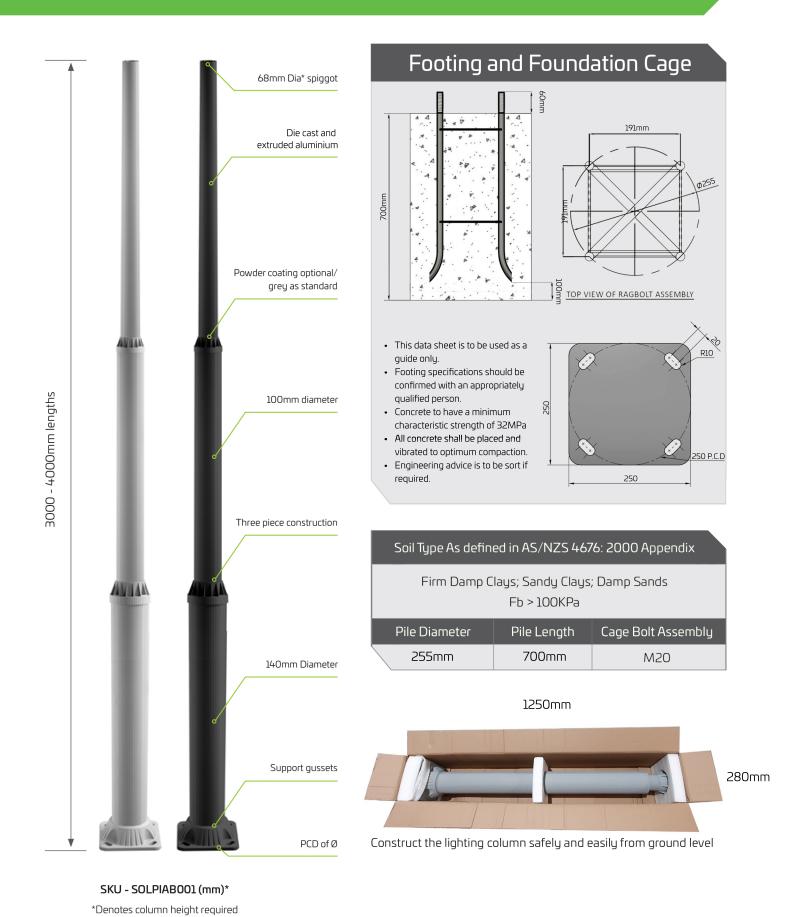

Supplied with a fold-out foundation cage which provides a highly stable footing when cast in-ground with concrete. The die cast aluminium manufacture ensures the product is naturally corrosion resistant. Comes grey as standard, though powder coating options are available on request. Suitable for public parks, gardens, public paths, cycleways, and commercial and residential properties.

Column Height 3m-4m Max. Weight

Die cast aluminium manufacture

Three piece design

Raised/lowered easily by one or two persons

No elevated work platform required

No lifting equipment required to install lighting column

Easy access for cleaning or maintenance

Naturally corrosion resistant

Optional powdercoated finish

Three piece designs allows for boxed shipping

Available from heights of 3-4 metres

Custom light brackets available

## **SLD POST IN A BOX SPECIFICATION**

As we continue to improve the products function and/or design specifications and data provided may change without notice. Errors and omissions accepted.