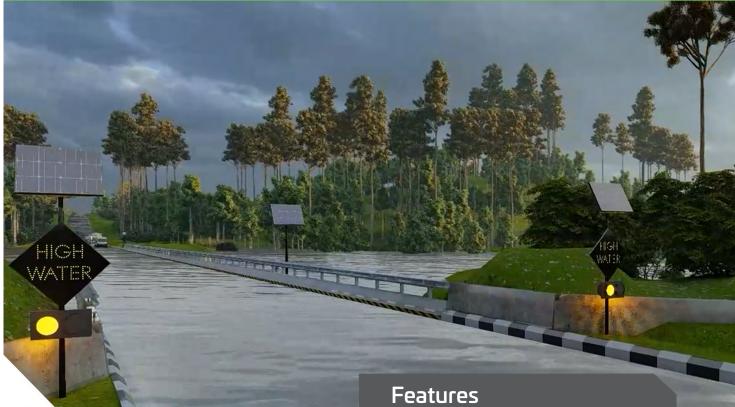

# **SOLAR HIGH WATER** WARNING SYSTEM

The SOLTECH Solar High Water Warning System (H.W.W.S) is designed to mitigate the threat from rising water by accurately tracking rising water levels and animating a visual alarm and/or sounding an audible alarm at a preset water height. The H.W.W.S utilises a remote water level sensor installed safely above the high-water level that accurately detects the water level. The water level sensor is not in physical contact with the water and therefor is not subject to damage from flood debris. Each off-grid system is powered by a high-quality solar power bank and control module mounted adjacent to the remote water level sensor. Multiple systems in different locations are animated by the activation of one system.

Detects water levels to animate Back lit/Edge lit reflective signs or LED light bars

Custom built specific to site requirements

Sensor not in physical contact with water

Individual systems are solar powered and wireless

### **Applications**

Flood Zones | Industrial | Farming | Sewerage