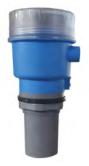

# **SOLAR HIGH WATER** WARNING SYSTEM

The SOLTECH Solar High Water Warning System (H.W.W.S) is designed to mitigate the threat from rising water by accurately tracking rising water levels and animating a visual alarm and/or sounding an audible alarm at a preset water height. The H.W.W.S utilises a remote water level sensor installed safely above the high-water level that accurately detects the water level. The water level sensor is not in physical contact with the water and therefor is not subject to damage from flood debris. Each off-grid system is powered by a high-quality solar power bank and control module mounted adjacent to the remote water level sensor. Multiple systems in different locations are animated by the activation of one system.

# SOLAR HIGH WATER WARNING SYSTEM SPECIFICATION

The H.W.W.S utilises a remote water level sensor installed safely above the high water level that accurately detects the water level.

Solar Water level sensor is not in physical contact with the water and therefor is not subject to damage from flood debris.

## Mode of Operation

LED interface module becomes animated when the water detection module reads that the water level has exceeded past a safe level

As we continue to improve the products function and/or design specifications and data provided may change without notice. Errors and omissions accepted.