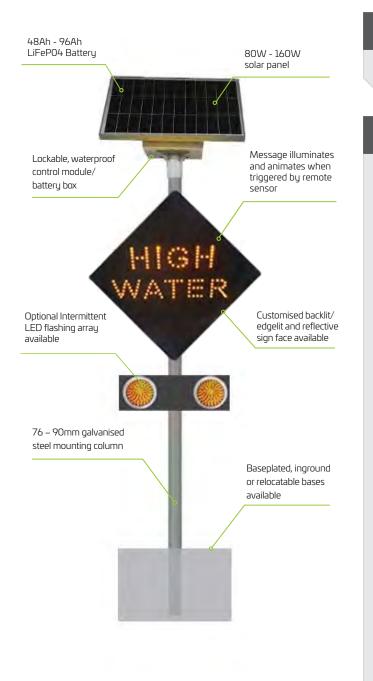

Automatic light output for maximum efficiency

Super bright LEDs

Lockable battery and component enclosure

Simple plug and play installation

Solar powerbank allows this system to be used virtually anywhere

Galvanised or stainless steel mounting posts available

# SOLAR HIGH WATER WARNING SYSTEM SPECIFICATION

The H.W.W.S utilises a remote water level sensor installed safely above the high water level that accurately detects the water level.

Solar Water level sensor is not in physical contact with the water and therefor is not subject to damage from flood debris.

## Technical Data

| Sign Face                                                        | Variable                                                   |
|------------------------------------------------------------------|------------------------------------------------------------|
| Sign Face Material                                               | Powdercoated Aluminium                                     |
| Display Colour                                                   | Variable                                                   |
| Solar Panel Wattage                                              | 80W - 160W                                                 |
| Led Output                                                       | Variable                                                   |
| Lumen Output                                                     | Variable                                                   |
| Battery Type                                                     | LIFeP04                                                    |
| Battery Specifications                                           | 48Ah - 96Ah 12v (576Wh)                                    |
|                                                                  |                                                            |
| Autonomy                                                         | > 5 Nights, Setting Dependent                              |
| Autonomy<br>Light Source                                         | > 5 Nights, Setting Dependent                              |
|                                                                  |                                                            |
| Light Source                                                     | SMD LED                                                    |
| Light Source<br>Recharge                                         | SMD LED<br><6 Hours                                        |
| Light Source<br>Recharge<br>Mounting Height                      | SMD LED<br><6 Hours<br>Variable                            |
| Light Source<br>Recharge<br>Mounting Height<br>Standard Mounting | SMD LED<br><6 Hours<br>Variable<br>Galvanised Steel Column |