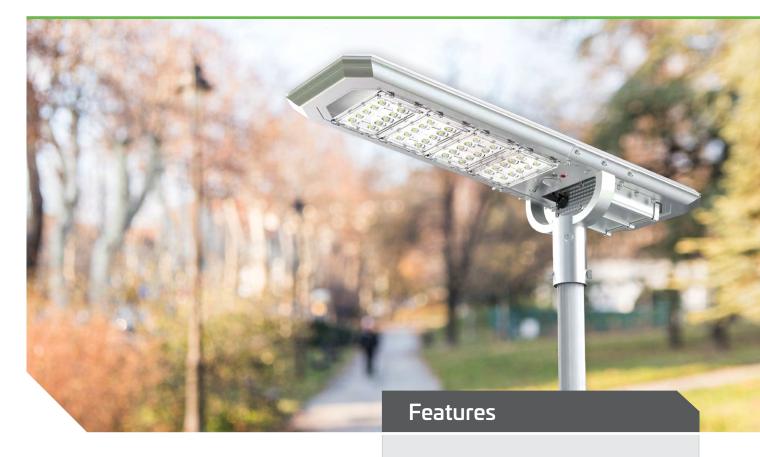

# ATLAS 40W **SOLAR LIGHT**

The Atlas range of solar lighting is available in multiple light intensity outputs to cater for applications from dog parks, path and cycleways to large area car park lighting. All models feature versatile and easily selectable built-in programs that change the mode of operation allowing one light to adapt to multiple applications. The integrated design incorporates a high-efficiency solar panel, Lithium-ion battery and LED array in one, easy to install package without the need for trenching, cabling or an electrician.

Luminaire Height Lumen Output 4300lm LED Output 40W

Programmable modes of operation

Automatic dusk to dawn lighting

Ideal for illuminating paths, driveways and medium sized areas

> 7 nights autonomy

Integrated all-in-one design