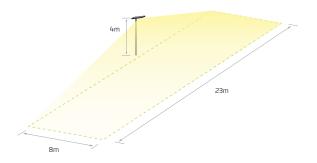

## **ATLAS 40W SPECIFICATION**

Lighting Distribution Dimensions

Mounting height of 4 - 5 metres

Fully sealed cast aluminium body in a satin natural finish

Commercial-grade solar lighting. Custom brackets or poles manufactured on request

Stainless steel anti-vandal protection screens available