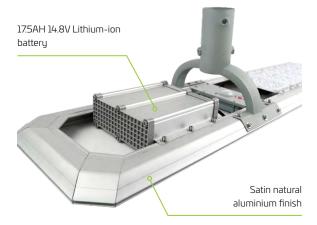

#### **Technical Data**

| Solar Panel Wattage    | 30.6W                          |
|------------------------|--------------------------------|
| LED Output             | 40W                            |
| Lumen Output           | 4300 lm                        |
| Battery Type           | Lithium-ion                    |
| Battery Specifications | 17.5AH 14.8V (259 Wh)          |
| Autonomy               | >7 nights                      |
| Correlated Colour Temp | (CCT) <b>6000K</b>             |
| Fixture Size           | 963 (I) x 303 (w) x 84 (h) mm  |
| Light Source           | 40x OSRAM 3030                 |
| Recharge               | 4 - 6 hours                    |
| Mounting Height        | 4 - 5 metres                   |
| Mounting               | 60mm column - 60mm spigot      |
| Finish                 | Satin natural aluminium finish |
| Warranty Period        | 3 years                        |
| SKU                    | SOLL40                         |
|                        |                                |

Mounting height of 4 - 5 metres

Fully sealed cast aluminium body in a satin natural finish

Commercial-grade solar lighting. Custom brackets or poles manufactured on request

Stainless steel anti-vandal protection screens available