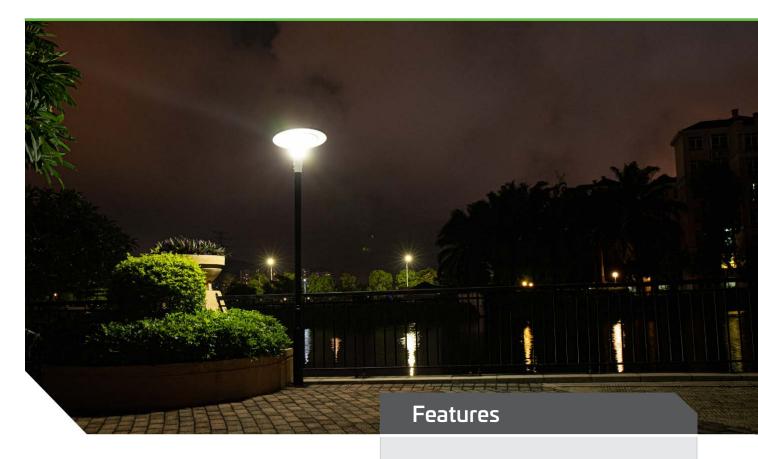

# ALPHA 8 SOLAR LANDSCAPE LIGHT

The Alpha range of solar courtyard and landscape lighting has been designed to be aesthetically pleasing and functional with exceptional light output over a wide area. With the body of the light manufactured from cast aluminium with a powdercoated finish they are well protected from the elements. The dual PIR sensors pick up movement, activating the lights when approaching from either direction, this combined with smart lighting control programming ensures superior dusk to dawn lighting without the need for trenching, cabling or an electrician. Designed for use in parks, gardens, driveways, courtyards, these lights will provide a functional feature in the landscape.

## Applications

Parks and gardens | Landscape lighting | Walkways