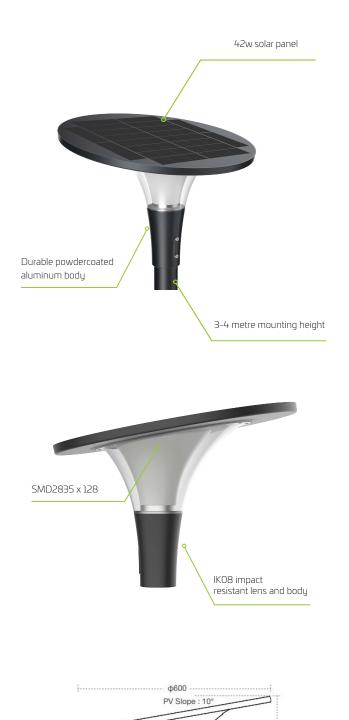

Fully sealed cast aluminium body in a powder coated black finish

Premium-grade solar lighting

Custom powder coated poles manufactured on request

IKO8 impact resistant lens and body

5 year warranty for faulty workmanship or component failure not influenced by external means

### Technical Data

| Solar Panel Wattage       | 42W                        |
|---------------------------|----------------------------|
| LED Output                | 18W                        |
| Lumen Output              | 2800 lm                    |
| Battery Type              | LiFePO4                    |
| Battery Specifications    | 12.30AH 12.8V (153.6Wh)    |
| Autonomy                  | Setting Dependant          |
| Correlated Colour Temp (C | CT) Selectable             |
| Fixture Size              | 600mm Dia x 455mm high     |
| Light Source              | SMD2835 x 128              |
| Recharge                  | +/- 4 hours                |
| Mounting Height           | 3 - 4 metres               |
| Mounting                  | 76mm Spigot                |
| Finish Po                 | wder-coated cast aluminium |
| Warranty Period           | 5 years                    |
| SKU                       | SOLL021                    |