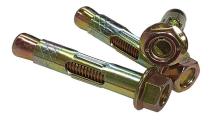

INSTALLATION INSTRUCTION - SOLBVHALO-FX5 Medium security baseplated to existing slab.

Included in the kit;

• 3 x M8\*65mm stainless steel dynabolts,

The installation guide below assumes the existing slab is in good repair slab is level. If the slab is not level arrangements to ensure the solar bollard is installed plumb will need to me made. Contact us if this is the case, we're happy to offer some advice.

Feel free to contact the office on the number below for any assistance with your install

M8 x 65mm dynabolts