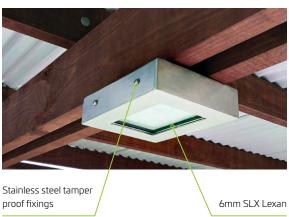

# ATLAS VANDAL RESISTANT **SOLAR SHELTER LIGHT**

The Atlas vandal resistant Solar Shelter Light is designed to replace or provide reliable "mains power free" solar lighting for BBQ areas, bus shelters, amenities block's, covered walkways, pedestrian tunnels or park and garden shelters. The exterior unit is manufactured from 4mm wall, 316 marine grade stainless steel and 6mm SLX Lexan (polycarbonate) lens making it ideal for vandal prone locations. All exposed fixings are 316 grade stainless steel tamper proof fixings. The rubber mounted toughened glass laminated solar panel is linked to the solar light head using waterproof connectors in such a way that ensures no wiring is exposed.

Luminaire Height 2 - 5 m Lumen Output 500Lm LED Output **5W**  Vandal resistant design and manufacture

4mm wall 316/304 grade stainless steel casing with SLX lexan screen

Stainless steel tamperproof fixings