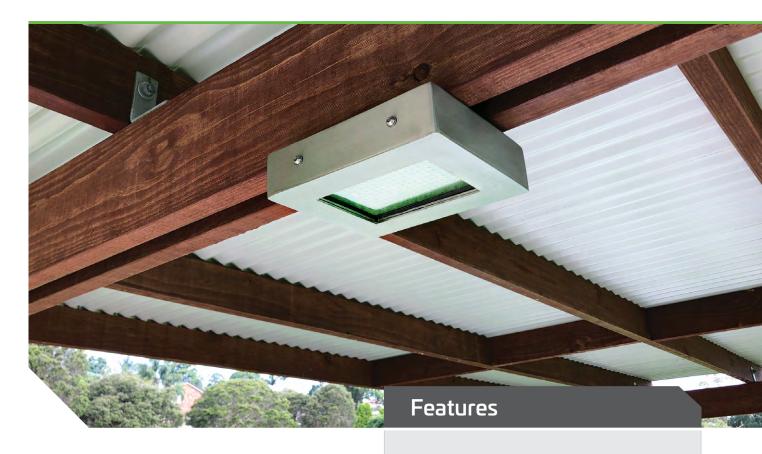

# ATLAS VANDAL RESISTANT **SOLAR SHELTER LIGHT**

The Atlas vandal resistant Solar Shelter Light is designed to replace or provide reliable "mains power free" solar lighting for BBQ areas, bus shelters, amenities block's, covered walkways, pedestrian tunnels or park and garden shelters. The exterior unit is manufactured from 4mm wall, 316 marine grade stainless steel and 6mm SLX Lexan (polycarbonate) lens making it ideal for vandal prone locations. All exposed fixings are 316 grade stainless steel tamper proof fixings. The rubber mounted toughened glass laminated solar panel is linked to the solar light head using waterproof connectors in such a way that ensures no wiring is exposed.

Luminaire Height 2 - 5 m Lumen Output 500Lm LED Output **5W**  Vandal resistant design and manufacture

4mm wall 316/304 grade stainless steel casing with SLX lexan screen

Stainless steel tamperproof fixings

# Applications

BBQ areas, Bus shelters, Amenities block's, Park shelters