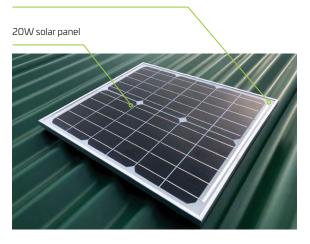

#### **Technical Data**

| Solar Panel Wattage          | 20W                    |
|------------------------------|------------------------|
| LED Output                   | 5W                     |
| Lumen Output                 | 500 lm                 |
| Battery Type                 | LiFeP04                |
| Battery Specifications       | 8AH 3.7V (29.6Wh)      |
| Autonomy                     | >7 nights              |
| Correlated Colour Temp (CCT) | 5700K                  |
| Fixture Size                 | 234 x 196 x 58mm       |
| Light Source                 | Osram 3030             |
| Recharge                     | 6 hours                |
| Mounting Height              | 2 - 5 m                |
| Mounting                     | Ceiling                |
| Finish Stainles              | ss steel and SLX Lexan |
| Warranty Period              | 3 years                |
| SKU                          | SOLV003                |