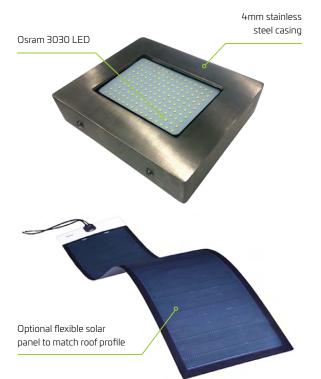

Luminaire Height 2 - 5 m Lumen Output 500Lm LED Output **5W**  Vandal resistant design and manufacture

4mm wall 316/304 grade stainless steel casing with SLX lexan screen

Stainless steel tamperproof fixings

### VANDAL RESISTANT SOLAR SHELTER SPECIFICATION

High impact tempered glass

#### **Technical Data**

| Solar Panel Wattage          | 20W                    |
|------------------------------|------------------------|
| LED Output                   | 5W                     |
| Lumen Output                 | 500 lm                 |
| Battery Type                 | LiFeP04                |
| Battery Specifications       | 8AH 3.7V (29.6Wh)      |
| Autonomy                     | >7 nights              |
| Correlated Colour Temp (CCT) | 5700K                  |
| Fixture Size                 | 234 x 196 x 58mm       |
| Light Source                 | Osram 3030             |
| Recharge                     | 6 hours                |
| Mounting Height              | 2 - 5 m                |
| Mounting                     | Ceiling                |
| Finish Stainles              | ss steel and SLX Lexan |
| Warranty Period              | 3 years                |
| SKU                          | SOLV003                |