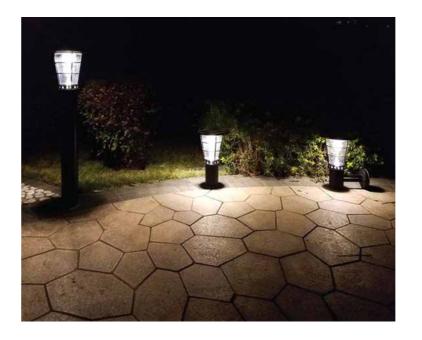

Solar Lighting Designs

- Commercial grade solar lighting
- Requires 10-12 hrs charge prior to use
- 10 12 hours light output per night
- High quality inbuilt lithium battery
- Attractive modern design

- Ideal for illuminating paths and walkways
- Automatic light sensor turns LEDs on and off for dusk to dawn operation
- Warranty: 3 year warranty for faulty workmanship or component failure not influenced by external means

## **Specifications** Pole SOLPOLEO11, Wall SOLWALLO11, Pillar SOLPILLO11, Bollard SOLBO11

 Colour Powdercoat satin black

• Charge Time 4 - 6 hours

• ((T 4000K (cool white)

 Size 800, 380, 380, 2200mm

 Brightness Approx. 300 lumen output  Solar Panel 9V 4watts