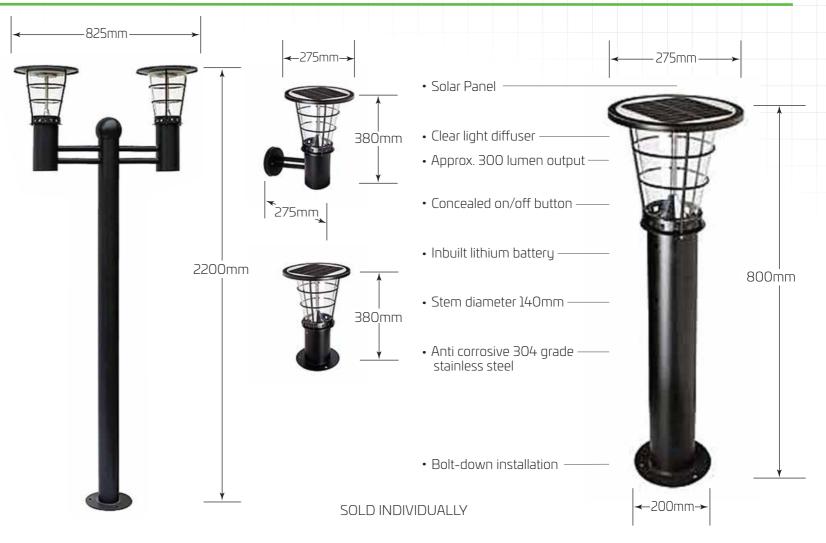

## **Specifications** Pole SOLPOLEO11, Wall SOLWALLO11, Pillar SOLPILLO11, Bollard SOLBO11

 Colour Powdercoat satin black

• Charge Time 4 - 6 hours

• ((T 4000K (cool white)

 Size 800, 380, 380, 2200mm

 Brightness Approx. 300 lumen output  Solar Panel 9V 4watts

• Solar Panel Size 220H x 200Wmm

36 high intensity LEDs Light Source

7.4V/4400mah inbuilt lithium battery Battery

 Material Stainless steel, polycarbonate diffuser