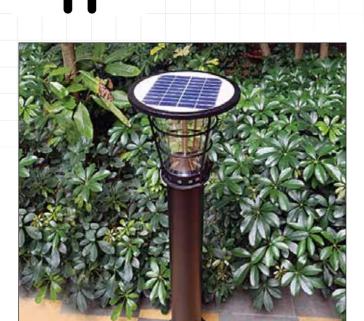

Solar Lighting Designs

- Commercial grade solar lighting
- Requires 10-12 hrs charge prior to use
- 10 12 hours light output per night
- High quality inbuilt lithium battery
- Attractive modern design

- Ideal for illuminating paths and walkways
- Automatic light sensor turns LEDs on and off for dusk to dawn operation
- Warranty: 3 year warranty for faulty workmanship or component failure not influenced by external means

## **Specifications** Pole SOLPOLEO11, Wall SOLWALLO11, Pillar SOLPILLO11, Bollard SOLBO11

 Colour Powdercoat satin black

• Charge Time 4 - 6 hours

• ((T 4000K (cool white)

 Size 800, 380, 380, 2200mm

 Brightness Approx. 300 lumen output  Solar Panel 9V 4watts