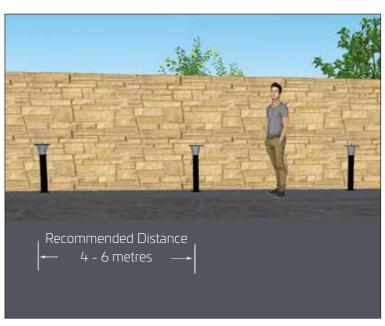

Solar Lighting Designs

- Commercial grade solar lighting
- Requires 10-12 hrs charge prior to use
- 10 12 hours light output per night
- High quality inbuilt lithium battery
- Attractive modern design

- Ideal for illuminating paths and walkways
- Automatic light sensor turns LEDs on and off for dusk to dawn operation
- Warranty: 3 year warranty for faulty workmanship or component failure not influenced by external means

## **Specifications** Pole SOLPOLEO11, Wall SOLWALLO11, Pillar SOLPILLO11, Bollard SOLBO11

 Colour Powdercoat satin black

• Charge Time 4 - 6 hours

• ((T 4000K (cool white)

 Size 800, 380, 380, 2200mm

 Brightness Approx. 300 lumen output  Solar Panel 9V 4watts