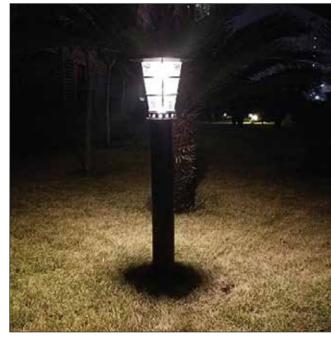

Solar Lighting Designs

- Commercial grade solar lighting
- Requires 10-12 hrs charge prior to use
- 10 12 hours light output per night
- High quality inbuilt lithium battery
- Attractive modern design

- Ideal for illuminating paths and walkways
- Automatic light sensor turns LEDs on and off for dusk to dawn operation
- Warranty: 3 year warranty for faulty workmanship or component failure not influenced by external means

## **Specifications** Pole SOLPOLEO11, Wall SOLWALLO11, Pillar SOLPILLO11, Bollard SOLBO11

 Colour Powdercoat satin black

• Charge Time 4 - 6 hours

• ((T 4000K (cool white)

 Size 800, 380, 380, 2200mm

 Brightness Approx. 300 lumen output  Solar Panel 9V 4watts