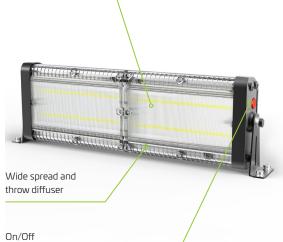

# **40W SOLAR FLOOD LIGHT**

The flood light's wide diffuser is purpose designed to spread and throw the light illuminating large areas effectively. This model does not use a P.I.R (passive infrared sensor) ensuring constant illumination of the area. The supplied remote controls on/off, dimmer, and timer functions offering the ability to program the light to specific site conditions. Solar panel and light head mounting hardware included allowing the panel to be installed up to 3800mm from the light head. The unique design and programming of this light allows it to be operated during the day for lighting farm sheds, garden sheds or any enclosed areas that require lighting during the day.

Luminaire Height 4 - 5 m Lumen Output 4000 lm 40W LED Output

Adjustable lamp and panel brackets

Purpose designed wide and a forward throw diffuser

Illuminate large areas effectively

High quality inbuilt lithium battery

Constant lighting (no P.I.R)

Remote controls ON/OFF, dimmer, and timer functions

Surface or post mountable

Custom bracketing or powder coated poles available on request

Light will operate during daylight hours to illuminate large enclosed areas

### Mode of Operation

Constant output lighting, no P.I.R (passive infrared sensor). Remote control over ON/OFF, dimmer, timer and day or night operation.

As we continue to improve the products function and/or design specifications and data provided may change without notice. Errors and omissions accepted.