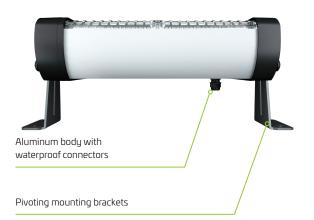

Luminaire Height 4 - 5 m Lumen Output 4000 lm 40W LED Output

Adjustable lamp and panel brackets

Purpose designed wide and a forward throw diffuser

Illuminate large areas effectively

High quality inbuilt lithium battery

Constant lighting (no P.I.R)

Remote controls ON/OFF, dimmer, and timer functions

Surface or post mountable

Custom bracketing or powder coated poles available on request

Light will operate during daylight hours to illuminate large enclosed areas