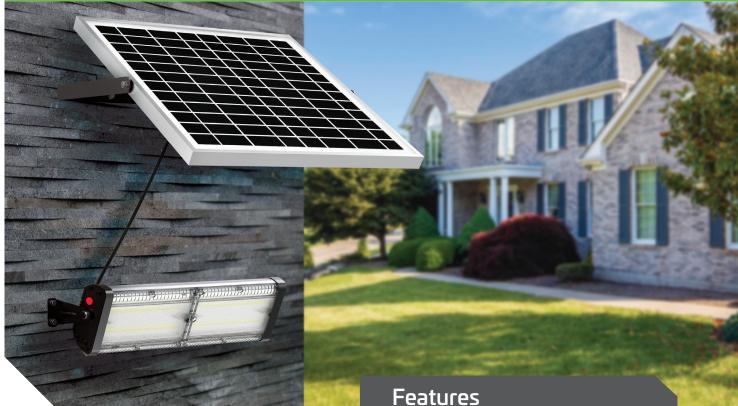

# **40W SOLAR FLOOD LIGHT**

The flood light's wide diffuser is purpose designed to spread and throw the light illuminating large areas effectively. This model does not use a P.I.R (passive infrared sensor) ensuring constant illumination of the area. The supplied remote controls on/off, dimmer, and timer functions offering the ability to program the light to specific site conditions. Solar panel and light head mounting hardware included allowing the panel to be installed up to 3800mm from the light head. The unique design and programming of this light allows it to be operated during the day for lighting farm sheds, garden sheds or any enclosed areas that require lighting during the day.

Luminaire Height 4 - 5 m Lumen Output 4000 lm 40W LED Output

Adjustable lamp and panel brackets

Purpose designed wide and a forward throw diffuser

Illuminate large areas effectively

High quality inbuilt lithium battery

Constant lighting (no P.I.R)

Remote controls ON/OFF, dimmer, and timer functions

Surface or post mountable

Custom bracketing or powder coated poles available on request

Light will operate during daylight hours to illuminate large enclosed areas

3800mm panel to light head cable

1 year warranty for faulty workmanship or component failure not influenced by external means