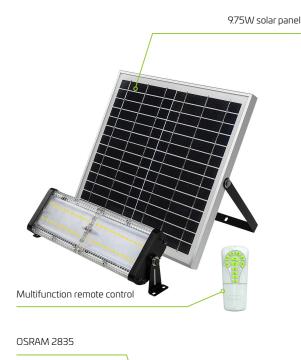

Luminaire Height 4 - 5 m Lumen Output 4000 lm 40W LED Output

Adjustable lamp and panel brackets

Purpose designed wide and a forward throw diffuser

Illuminate large areas effectively

High quality inbuilt lithium battery

Constant lighting (no P.I.R)

Remote controls ON/OFF, dimmer, and timer functions

Surface or post mountable

Custom bracketing or powder coated poles available on request

Light will operate during daylight hours to illuminate large enclosed areas

### Technical Data

| LED Output 4000 In                               |
|--------------------------------------------------|
| Lumen Output 4000 In                             |
|                                                  |
| Battery Type Lithium-ion                         |
| Battery Specifications 11.1V 4AH (44.4Wh         |
| Autonomy > 5 Nights, setting dependen            |
| Correlated Colour Temp (CCT) 6000                |
| Fixture Size <b>189 (I) x 103 (w) x 79 (h) m</b> |
| Light Source OSRAM 283                           |
| Recharge <b>6 hour</b>                           |
| Mounting Height <b>4 - 5 metre</b>               |
| Mounting Wall or pos                             |
| Finish Moulded polycarbonate                     |
| Warranty Period <b>1 year</b>                    |
| SKU SOLLO11/4(                                   |