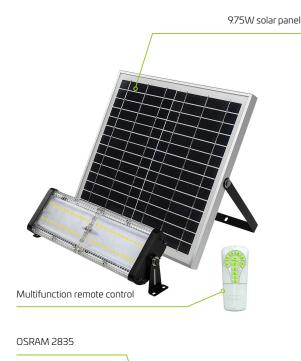

Luminaire Height 4 - 5 m Lumen Output 4000 lm 40W LED Output

Adjustable lamp and panel brackets

Purpose designed wide and a forward throw diffuser

Illuminate large areas effectively

High quality inbuilt lithium battery

Constant lighting (no P.I.R)

Remote controls ON/OFF, dimmer, and timer functions

Surface or post mountable

Custom bracketing or powder coated poles available on request

Light will operate during daylight hours to illuminate large enclosed areas

## Technical Data

| Solar Panel Wattage        | 9.75W                        |
|----------------------------|------------------------------|
| LED Output                 | 40W                          |
| Lumen Output               | 4000 lm                      |
| Battery Type               | Lithium-ion                  |
| Battery Specifications     | 11.1V 4AH (44.4Wh)           |
| Autonomy >5                | Nights, setting dependent    |
| Correlated Colour Temp (CC | Г) 6000К                     |
| Fixture Size 18            | 39 (I) x 103 (w) x 79 (h) mm |
| Light Source               | <b>OSRAM 2835</b>            |
| Recharge                   | 6 hours                      |
| Mounting Height            | 4 - 5 metres                 |
| Mounting                   | Wall or post                 |
| Finish                     | Moulded polycarbonate        |
| Warranty Period            | 2 years                      |
| SKU                        | SOLL011/40                   |
|                            |                              |