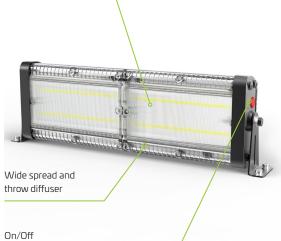

# **40W SOLAR FLOOD LIGHT**

The flood light's wide diffuser is purpose designed to spread and throw the light illuminating large areas effectively. This model does not use a P.I.R (passive infrared sensor) ensuring constant illumination of the area. The supplied remote controls on/off, dimmer, and timer functions offering the ability to program the light to specific site conditions. Solar panel and light head mounting hardware included allowing the panel to be installed up to 3800mm from the light head. The unique design and programming of this light allows it to be operated during the day for lighting farm sheds, garden sheds or any enclosed areas that require lighting during the day.

Luminaire Height 4 - 5 m Lumen Output 4000 lm 40W LED Output

Adjustable lamp and panel brackets

Purpose designed wide and a forward throw diffuser

Illuminate large areas effectively

High quality inbuilt lithium battery

Constant lighting (no P.I.R)

Remote controls ON/OFF, dimmer, and timer functions

Surface or post mountable

Custom bracketing or powder coated poles available on request

Light will operate during daylight hours to illuminate large enclosed areas