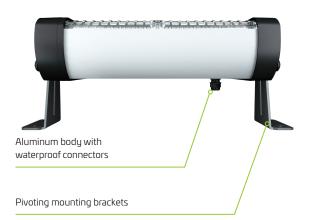

Luminaire Height 4 - 5 m Lumen Output 4000 lm 40W LED Output

Adjustable lamp and panel brackets

Purpose designed wide and a forward throw diffuser

Illuminate large areas effectively

High quality inbuilt lithium battery

Constant lighting (no P.I.R)

Remote controls ON/OFF, dimmer, and timer functions

Surface or post mountable

Custom bracketing or powder coated poles available on request

Light will operate during daylight hours to illuminate large enclosed areas

## Technical Data

| Solar Panel Wattage        | 9.75W                        |
|----------------------------|------------------------------|
| LED Output                 | 40W                          |
| Lumen Output               | 4000 lm                      |
| Battery Type               | Lithium-ion                  |
| Battery Specifications     | 11.1V 4AH (44.4Wh)           |
| Autonomy >5                | Nights, setting dependent    |
| Correlated Colour Temp (CC | Г) 6000К                     |
| Fixture Size 18            | 39 (I) x 103 (w) x 79 (h) mm |
| Light Source               | <b>OSRAM 2835</b>            |
| Recharge                   | 6 hours                      |
| Mounting Height            | 4 - 5 metres                 |
| Mounting                   | Wall or post                 |
| Finish                     | Moulded polycarbonate        |
| Warranty Period            | 2 years                      |
| SKU                        | SOLL011/40                   |
|                            |                              |