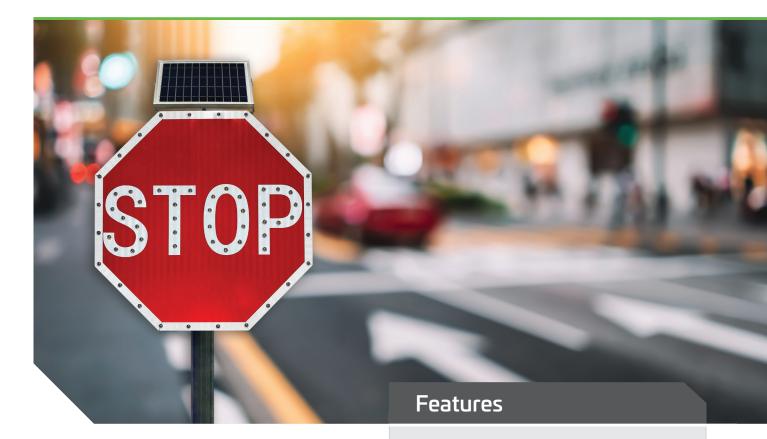

## SOLAR LED ENHANCED ROAD SIGNS (STOP)

Solar LED enhancing road signs is a simple and effective way to increase the visibility of the message and improve the safety of pedestrians and vehicles. The innovative technology employs a set of synchronised ultra-bright reflective backed LEDS that operate day and/or night and are visible up to 2000 metres. A solar panel connected to high-quality lithium-ion battery allows > 72 hours of LED operation from a single full charge. The road signs offered are manufactured to Australian standards from aluminium and 3M reflective material and attach to standard 60mm galvanised signposts to provide efficient and effective visual enforcement.