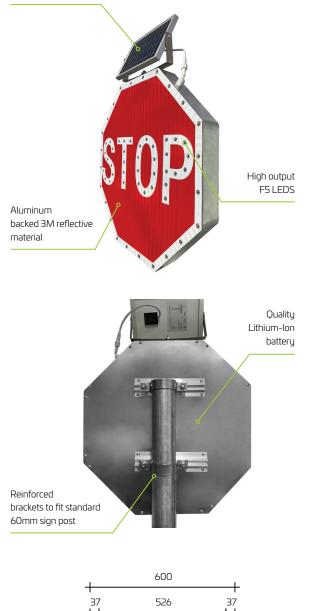

## SOLAR LED ENHANCED STOP SIGN SPECIFICATION

5W Solar panel

## Technical Data

| Solar Panel Wattage         | 5W                       |
|-----------------------------|--------------------------|
| LED Output                  | 3.6W                     |
| Lumen Output                | 500 lm                   |
| Battery Type                | Lithium-ion              |
| Battery Specifications      | 8.8AH 3.7V (32.56Wh)     |
| Autonomy                    | > 5 nights               |
| Correlated Colour Temp (CCT | ) 620k (Red)             |
| Fixture Size                | 600 x 600 x 65mm         |
| Light Source                | Epistar F5 LED           |
| Recharge                    | 6 hours                  |
| Mounting Height             | Various                  |
| Mounting                    | Wall or post             |
| Finish Aluminu              | m/3M reflective material |
| Warranty Period             | 2 years                  |
| SKU                         | SSR1-1A                  |