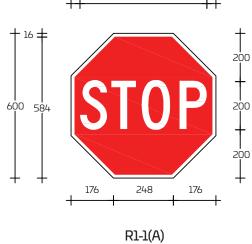

## Technical Data

| Solar Panel Wattage         | 5W                       |
|-----------------------------|--------------------------|
| LED Output                  | 3.6W                     |
| Lumen Output                | 500 lm                   |
| Battery Type                | Lithium-ion              |
| Battery Specifications      | 8.8AH 3.7V (32.56Wh)     |
| Autonomy                    | > 5 nights               |
| Correlated Colour Temp (CCT | ) 620k (Red)             |
| Fixture Size                | 600 x 600 x 65mm         |
| Light Source                | Epistar F5 LED           |
| Recharge                    | 6 hours                  |
| Mounting Height             | Various                  |
| Mounting                    | Wall or post             |
| Finish Aluminu              | m/3M reflective material |
| Warranty Period             | 2 years                  |
| SKU                         | SSR1-1A                  |