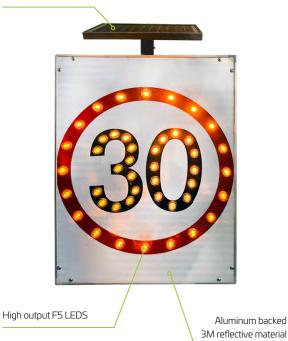

## Technical Data

| Solar Panel Wattage          | 5W                       |
|------------------------------|--------------------------|
| LED Output                   | 3.6W                     |
| Lumen Output                 | 500 lm                   |
| Battery Type                 | Lithium- ion             |
| Battery Specifications       | 8.8AH 3.7V (32.56Wh)     |
| Autonomy                     | > 5 nights               |
| Correlated Colour Temp (CCT) | 620k (Red)               |
| Fixture Size                 | 450 x 600 x 65mm         |
| Light Source                 | Epistar F5 LED           |
| Recharge                     | 6 hours                  |
| Mounting Height              | Various                  |
| Mounting                     | Wall or post             |
| Finish Aluminum              | n/3M reflective material |
| Warranty Period              | 2 years                  |
| SKU                          | SSR1-4A                  |