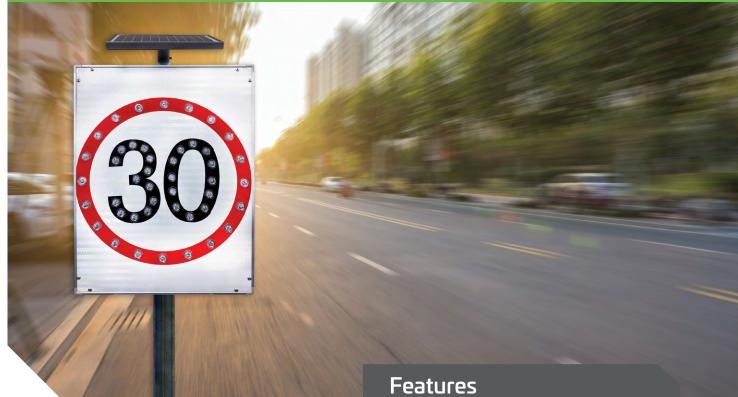

# SOLAR LED ENHANCED **ROAD SIGNS (SPEED)**

Solar LED enhancing road signs is a simple and effective way to increase the visibility of the message and improve the safety of pedestrians and vehicles. The innovative technology employs a set of synchronised ultra-bright reflective backed LEDS that operate day and/or night and are visible up to 2000 metres. A solar panel connected to high-quality lithium-ion battery allows > 72 hours of LED operation from a single full charge. The road signs offered are manufactured to Australian standards from aluminium and 3M reflective material and attach to standard 60mm galvanised signposts to provide efficient and effective visual enforcement.

## SOLAR LED ENHANCED SPEED LIMIT SIGN SPECIFICATION

5W Solar panel

R4-1A