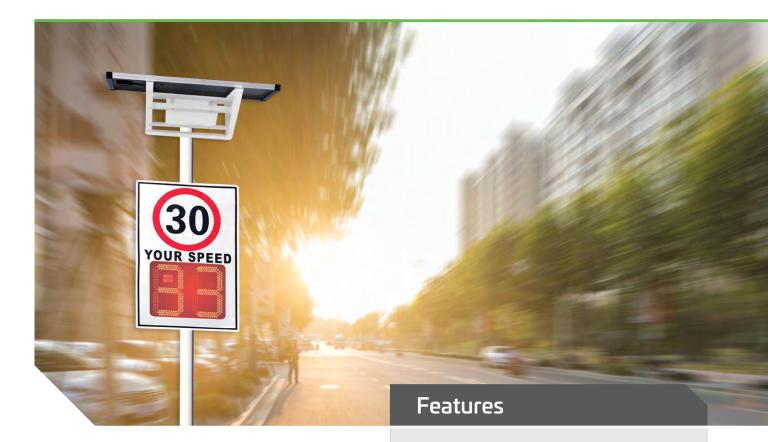

## SOLAR RADAR SPEED SIGN

Solar radar speed signs provide visual enforcement of the designated speed and a proven ability to influence driver behaviour to reduce speed. The radar speed sign detects the speed of each vehicle as it approaches, displaying the vehicles speed in red when over the designated speed limit and in green when below. Radar Speed Signs are used as a traffic calming device in addition to, or instead of physical devices such as speed humps. Typically installed in areas where speeding vehicles are in close proximity to pedestrians such as school zones, construction zones, residential areas, and college campus. The unit is available in either a fixed or portable version. Drawing <0.8amp/h, the radar speed sign is simply and effectively operated using solar energy. The display brightness changes between day and night further conserving battery life.

## Applications

Shared zones | Construction zones | College campus