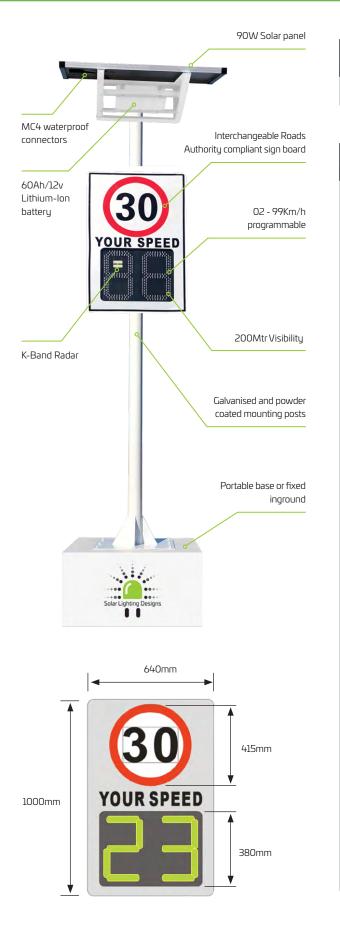

## Technical Data

| LED Screen             | 380 x 500mm                       |
|------------------------|-----------------------------------|
| Sign                   | 1000 x 640 x 100mm                |
| Display Colour         | Red/Green                         |
| LED Wavelength         | Red:620/Green:525                 |
| Luminance Density      | ≥6000cd/m²<br>Outdoor Highlighted |
| Viewing Angle          | 60°                               |
| Viewing Distance       | 1 - 200 Mtrs                      |
| Speed Range            | 1 - 99 km/h                       |
| Fixed Sign Material    | Aluminum/3M reflective            |
| Radar Frequency        | K-Band, 24.1250Ghz                |
| Radar Range            | 1 - 150 Mtrs                      |
| Radar Accuracy         | <±1Km/h                           |
| Battery Specifications | 60Ah 12v (720Wh)<br>Lithium-Ion   |
| Power Consumption      | Max 11W Average ≤2W               |
| Solar Panel            | 18v 90w                           |
| Autonomy               | >72 Hours                         |
| Recharge               | <5 hours                          |
| Mounting Height        | 2 - 2.5 Mtrs                      |
| Display Brightness     | Automatic                         |
| Waterproof Rating      | IP65                              |
| Warranty Period        | 2 years                           |
| SKU                    | SRSS001/002                       |