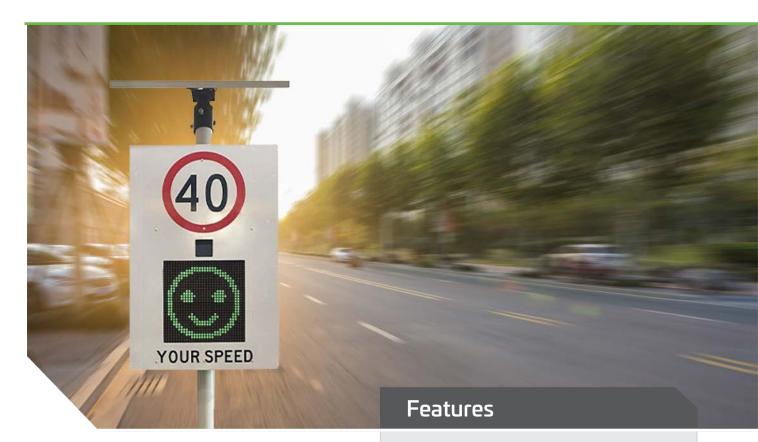

## SOLAR RADAR SPEED SIGN

Radar speed signs provide positive visual enforcement of the designated speed limit. These signs have been proven to be effective, particularly with today's highly visual, often distracted drivers. Usually installed in areas where speeding vehicles are in close proximity to pedestrians.

The Solar Radar speed limit sign utilizes ultra-bright, high quality and long-life LED technology to provide an animated enforcement of the designated speed limit. The minimal current draw of the system is simply and effectively powered using solar energy. A Bluetooth APP (android) allows control over the full dot matrix display area to change the posted speed limit between 00 – 99 Km/h and system analysis. Once the speed is set the radar detects oncoming vehicles and displays the vehicle speed.