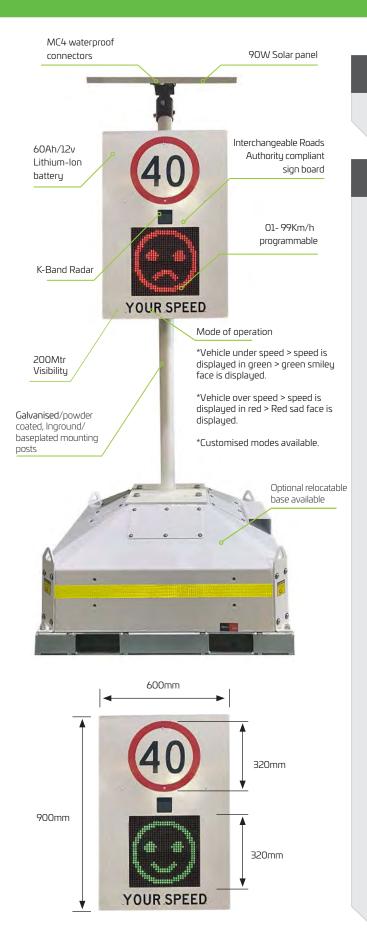

The Solar Radar speed limit sign utilizes ultra-bright, high quality and long-life LED technology to provide an animated enforcement of the designated speed limit. The minimal current draw of the system is simply and effectively powered using solar energy. A Bluetooth APP (android) allows control over the full dot matrix display area to change the posted speed limit between 00 – 99 Km/h and system analysis. Once the speed is set the radar detects oncoming vehicles and displays the vehicle speed.

IP65 Waterproof design

Day and/or night operation

Quality LiFeP04 battery

Simple to install - secures to a 76mm sign post

Efficient and effective visual enforcement

High visibility LED display

Portable or Fixed versions available

## **Technical Data**

| LED Screen             | 320 x 320mm                       |
|------------------------|-----------------------------------|
| Sign                   | 900 x 600 x 100mm                 |
| Display Colour         | Red/Green                         |
| LED Wavelength         | Red:620/Green:525                 |
| Luminance Density      | ≥6000cd/m²<br>Outdoor Highlighted |
| Viewing Angle          | 60°                               |
| Viewing Distance       | 1 - 200 Mtrs                      |
| Speed Range            | <b>1 - 99</b> km/h                |
| Fixed Sign Material    | Aluminum/3M reflective            |
| Radar Frequency        | K-Band, 24.1250Ghz                |
| Radar Range            | 1 - 150 Mtrs                      |
| Radar Accuracy         | <±1Km/h                           |
| Battery Specifications | 24 Ah 12v<br>(288Wh) LiFeP04      |
| Power Consumption      | Max 11W Average ≤2W               |
| Solar Panel            | 18v 60w                           |
| Autonomy               | >48 Hours (setting dependent)     |
| Recharge               | <6 hours                          |
| Mounting Height        | 2 - 2.5 Mtrs                      |
| Display Brightness     | Automatic Dimming                 |
| Waterproof Rating      | IP65                              |
| Warranty Period        | 2 years                           |
| SKU                    | SRSS003/004                       |