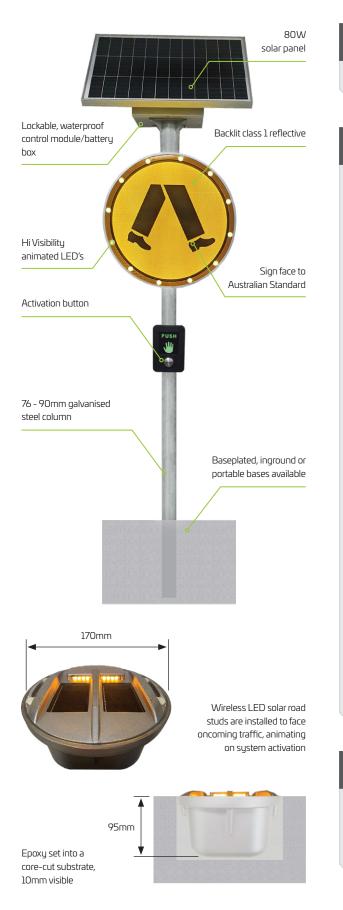

# SOLAR PEDESTRIAN WARNING SYSTEM

The Solar Pedestrian Warning System is designed to improve pedestrian safety in high risk locations by dramatically increasing the visibility of the pedestrian crossing day and night. In standby mode the pedestrian crossing signs backlit sign face illuminates intermittently. Button activation on either side of the crossing triggers the synchronised animation of the pedestrian signs edge lit LED's, the backlit sign face and flush mounted solar road markers. The entire system is powered by a high guality solar powerbank mounted atop the same post as the pedestrian sign and activation button. The two posts, activation buttons, solar powerbanks and pedestrian crossing signs are independent standalone systems. The connection between all components, including the solar flush mounted road studs is wireless. The pedestrian signs are manufactured to Australian standard AS1906.1, are class 1 reflective and can be produced in any size. This product is designed for distribution centres, carparks, truck and bus depots or anywhere where pedestrian safety is a concern.

| Luminaire Height | 2.1 - 3m |
|------------------|----------|
| Lumen            | Variable |
| LED Output       | Variable |

Ultra-bright, weatherproof, fully backlit and edge lit, class one reflective sign face

### Technical Data

| Sign Face                                                        | 600mm Dia                                                 |
|------------------------------------------------------------------|-----------------------------------------------------------|
| Sign Face Material                                               | 3M Class One Reflective                                   |
| Display Colour                                                   | Yellow/Black                                              |
| Solar Panel Wattage                                              | 80W                                                       |
| Led Output                                                       | Variable                                                  |
| Lumen Output                                                     | Animated Variable                                         |
| Battery Type                                                     | Lithium - Ion                                             |
| Battery Specifications                                           | 60Ah 12v (720Wh)                                          |
|                                                                  |                                                           |
| Autonomy                                                         | > 5 Nights, Setting Dependent                             |
| Autonomy<br>Light Source                                         | > 5 Nights, Setting Dependent                             |
|                                                                  |                                                           |
| Light Source<br>Recharge                                         | SMD LED                                                   |
| Light Source<br>Recharge<br>Mounting Height                      | SMD LED<br>6 Hours<br>2.1 - 3m                            |
| Light Source<br>Recharge<br>Mounting Height<br>Standard Mounting | SMD LED<br>6 Hours<br>2.1 - 3m<br>Galvanised Steel Column |
| Light Source<br>Recharge<br>Mounting Height                      | SMD LED<br>6 Hours<br>2.1 - 3m                            |
| Light Source<br>Recharge<br>Mounting Height<br>Standard Mounting | SMD LED<br>6 Hours<br>2.1 - 3m<br>Galvanised Steel Column |