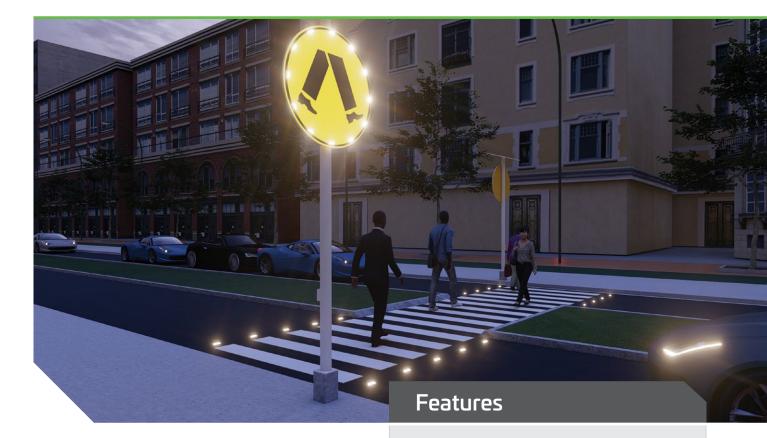

# SOLAR PEDESTRIAN WARNING SYSTEM

The Solar Pedestrian Warning System is designed to improve pedestrian safety in high risk locations by dramatically increasing the visibility of the pedestrian crossing day and night. In standby mode the pedestrian crossing signs backlit sign face illuminates intermittently. Button activation on either side of the crossing triggers the synchronised animation of the pedestrian signs edge lit LED's, the backlit sign face and flush mounted solar road markers. The entire system is powered by a high guality solar powerbank mounted atop the same post as the pedestrian sign and activation button. The two posts, activation buttons, solar powerbanks and pedestrian crossing signs are independent standalone systems. The connection between all components, including the solar flush mounted road studs is wireless. The pedestrian signs are manufactured to Australian standard AS1906.1, are class 1 reflective and can be produced in any size. This product is designed for distribution centres, carparks, truck and bus depots or anywhere where pedestrian safety is a concern.

Sign faces and solar road studs become animated on activation

Dramatically increase the crossings visibility and improve the safety of pedestrians

All component modules are solar powered and wireless

>96 hours autonomy