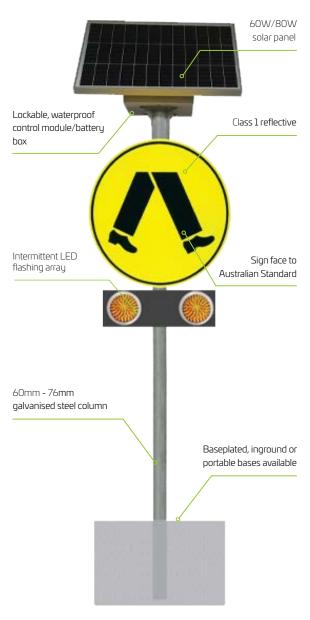

# **SOLAR LED ENHANCED ROAD SIGNS**

The solar LED enhancing of road signs is a simple and effective way to increase the visibility of the message and improve the safety of pedestrians and vehicles. The innovative technology employs a cased pair of synchronised ultra-bright reflective backed LEDS that operate day and/or night and are visible up to 1000 metres. A solar panel connected to high-quality lithium-ion battery allows > 72 hours of LED operation from a single full charge. The signs are manufactured to Australian standards from aluminium and 3M reflective material and attach to standard 60mm -76mm galvanised signposts. The LED enhancing of road signs designed to provide efficient and effective visual enforcement.

Luminaire Height Variable Variable Variable LED Output

Signs manufactured to Australian Standards

Increase the visibility of the message and improve the safety of pedestrians

Simple plug and play installation

> 5 nights autonomy

Lockable battery and component enclosure

Day and/or night or custom operation

Quality LIFePO4 battery

Simple to install - Secures to a standard 60-76mm sign post

Alternative regulatory signs available

#### **Technical Data**

| Sign Face                | Variable                                      |
|--------------------------|-----------------------------------------------|
| Sign Face Material       | 3M Class One Reflective                       |
| Display Colour           | Variable                                      |
| Solar Panel Wattage      | 60W/80W                                       |
| Led Output               | Variable                                      |
| Lumen Output             | Variable                                      |
| Battery Type             | LIFeP04                                       |
| Battery Specifications   | 36Ah/60Ah 12v                                 |
| Autonomy                 | > 5 Nights, Setting Dependent                 |
| Light Source             | SMD LED                                       |
| Recharge                 | <6 Hours                                      |
| Mounting Height          | 2.1 - 3m                                      |
|                          |                                               |
| Standard Mounting        | Galvanised Steel Column                       |
| Standard Mounting Finish |                                               |
|                          | Galvanised Steel Column<br>Various<br>2 Years |