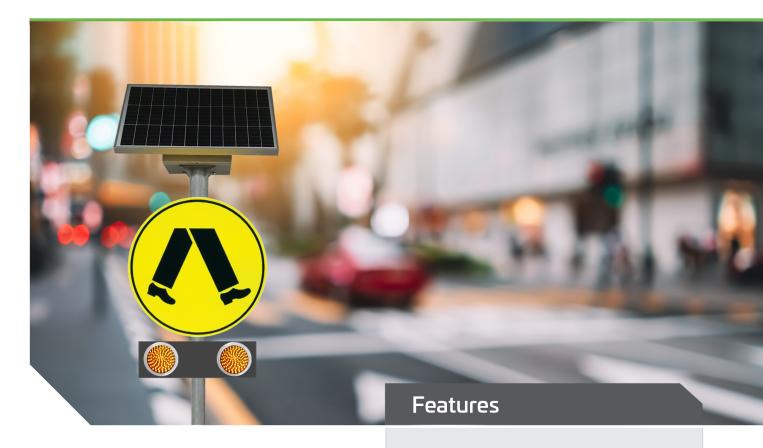

# **SOLAR LED ENHANCED ROAD SIGNS**

The solar LED enhancing of road signs is a simple and effective way to increase the visibility of the message and improve the safety of pedestrians and vehicles. The innovative technology employs a cased pair of synchronised ultra-bright reflective backed LEDS that operate day and/or night and are visible up to 1000 metres. A solar panel connected to high-quality lithium-ion battery allows > 72 hours of LED operation from a single full charge. The signs are manufactured to Australian standards from aluminium and 3M reflective material and attach to standard 60mm -76mm galvanised signposts. The LED enhancing of road signs designed to provide efficient and effective visual enforcement.

Luminaire Height Variable Variable Variable LED Output

Signs manufactured to Australian Standards

Increase the visibility of the message and improve the safety of pedestrians

Simple plug and play installation