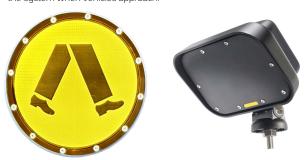

#### Product Options Available

Ultra-bright, weatherproof, fully back lit and edge lit, class one reflective sign face. Alternative signs available on request.

Doppler traffic radar - detects oncoming traffic, automatically triggering the system when vehicles approach.