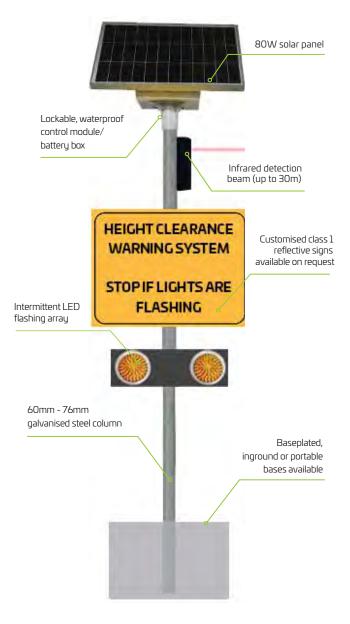

# **VEHICLE OVER HEIGHT WARNING SYSTEM**

The SLD Vehicle Over Height Warning System is designed to visually alert drivers of an upcoming height restriction in sufficient time to avoid impact. Distracted or tired drivers of oversized vehicles often fail to notice they have collided with a traditional height bar and proceed to impact the hazard it is designed to protect. The SLD Vehicle Over Height Warning System projects a high-powered infrared beam across the roadway ahead of the low-clearance structure. The height adjustable, post mounted infrared beams are connected wirelessly and to a visual warning system installed in front of the driver. When the beam is broken the system is activated and the visual warning system becomes animated alerting the driver in time to stop and avoid the height restricted area.

LED Output

Highly effective, custom designed Vehicle Over Height Warning System

Multiple systems can be connected wirelessly, up to 80m apart

Dramatically increased driver's awareness of hazards

All component modules are off grid, solar powered and wirelessly connected

240v-12v converter module available for use in internal environments

IP67 Waterproof design

Lockable battery and component enclosure

Premium Phillips LEDs

Custom posts manufactured on request

2 year warranty for faulty workmanship or component failure not influenced by external means

#### **Product Options Available**

Ultra-bright, weatherproof, animated LED sign face. Alternative signs available on request.

Long Range Infrared Detection Sensors - Up to 150m range. Standard supplied sensors have 30m range.

### **Technical Data**

| Sign Face                         | Variable                            |
|-----------------------------------|-------------------------------------|
| Sign Face Material                | 3M Class One Reflective             |
| Display Colour                    | Variable                            |
| Solar Panel Wattage               | 80W                                 |
| Led Output                        | Variable                            |
| Lumen Output                      | Variable                            |
| Battery Type                      | LIFeP04                             |
| Battery Specifications            | 48Ah 12v (576Wh)                    |
| Autonomy                          | > 5 Nights, Setting Dependent       |
| Light Source                      | SMD LED                             |
|                                   |                                     |
| Recharge                          | <6 Hours                            |
| Recharge<br>Mounting Height       | <6 Hours<br>Variable                |
|                                   |                                     |
| Mounting Height                   | Variable                            |
| Mounting Height Standard Mounting | Variable<br>Galvanised Steel Column |