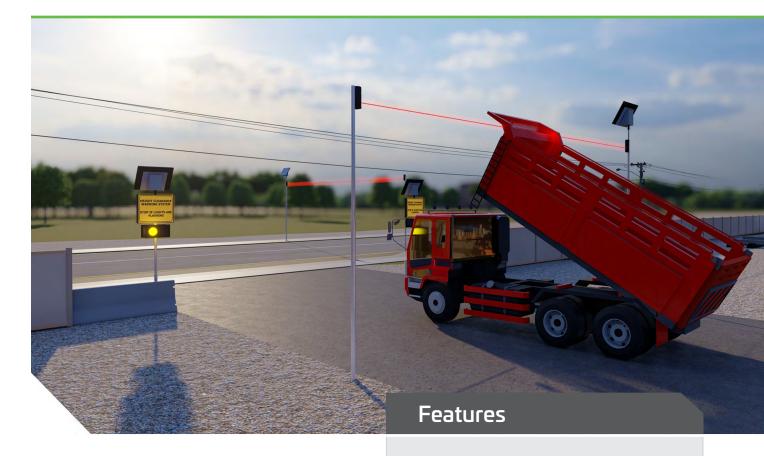

# **VEHICLE OVER HEIGHT WARNING SYSTEM**

The SLD Vehicle Over Height Warning System is designed to visually alert drivers of an upcoming height restriction in sufficient time to avoid impact. Distracted or tired drivers of oversized vehicles often fail to notice they have collided with a traditional height bar and proceed to impact the hazard it is designed to protect. The SLD Vehicle Over Height Warning System projects a high-powered infrared beam across the roadway ahead of the low-clearance structure. The height adjustable, post mounted infrared beams are connected wirelessly and to a visual warning system installed in front of the driver. When the beam is broken the system is activated and the visual warning system becomes animated alerting the driver in time to stop and avoid the height restricted area.

# Mode of Operation

LED interface module becomes animated when the infrared beam is broken

As we continue to improve the products function and/or design specifications and data provided may change without notice. Errors and omissions accepted.