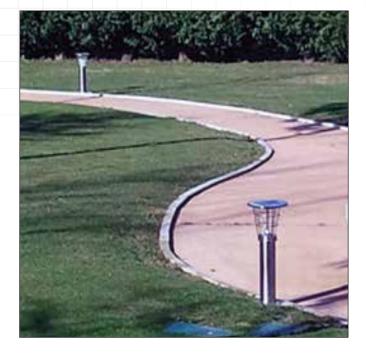

- Ideal for illuminating paths and walkways
- Automatic light sensor turns LEDs on and off for dusk to dawn operation
- Warranty: 3 year warranty for faulty workmanship or component failure not influenced by external means