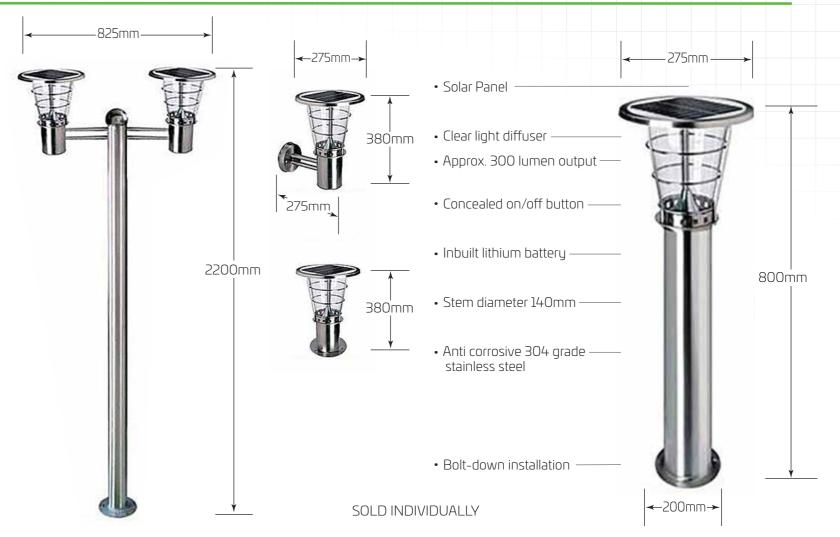

## **Specifications** Pole SOLPOLE0012SS, Wall SOLWALL0012SS, Pillar SOLPILL012SS, Bollard SOLB012SS

 Finish • Charge Time 4-6 hours

 CCT 4000K (cool white)

 Size 800, 380, 380, 2200mm

 Light Source Battery

 Brightness Approx. 300 lumen output

#### Polished 304 grade stainless steel • Solar Panel 9V 4watts • Solar Panel Size 145H x 155Wmm

36 high intensity LEDs

7.4V/4400mah inbuilt lithium battery Stainless steel, polycarbonate diffuser