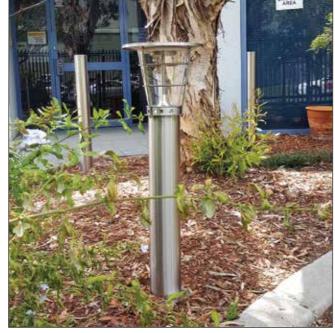

# **Solar Lighting Designs**

- Commercial grade solar lighting
- Requires 10-12 hrs charge prior to use
- 10 12 hours light output per night
- High quality inbuilt lithium battery
- Attractive modern design

- Ideal for illuminating paths and walkways
- Automatic light sensor turns LEDs on and off for dusk to dawn operation
- Warranty: 3 year warranty for faulty workmanship or component failure not influenced by external means