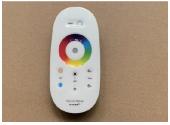

## Control Instructions:

**Baseplate** Template Turn ON the light . Or Press it for 4 seconds to reset to default setting. 133mm Turn OFF the light Warm White 3000k and adjust the CCT 🗱 Cool White 6500K and adjust the CCT 33mm Increase the brightness Decrease the brightness 4н Set the light to work 4 hours per night TIME Set the light to work 8 hours per night 8н О Use colour wheel to set colour

### Remark

- Press ON button for 4 seconds, light will be reset as white color 6000K and work for 12 hours.
- If light does not react to remote instruct, turn on/off light again to restart the light.
- Control distance is up to 25 meters in open air.
- One remote can control up to 50 lights within valid distance 25 meters.
- Light will blink twice as indicator when select 4H or 8H successfully.
- If in cloudy days or in winter, please adjust the power to save energy to work long time