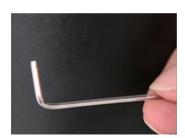

# Before first use:

As battery charge slowly depletes in storage it is recommended to expose the solar bollard to a full day's sun before first use. The battery may be fully discharged on arrival

Use the Allen key provided to loosen (no need to remove) the three grub screws securing the solarlighthead to the stem on the bollard. Remove the light head.