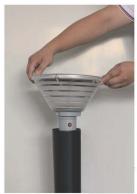

These instructions are suitable for the RGB and the C.C.T Models of Orion Premium Solar Lights







## Contents:







#### (With RGB model)

# Before first use:

As battery charge slowly depletes in storage it is recommended to expose the solar bollard to a full day's sun before first use. The battery may be fully discharged on arrival

Use the Allen key provided to loosen (no need to remove) the three grub screws securing the solarlighthead to the stem on the bollard. Remove the light head.





**RGB Model** - Press the red ON/OFF button once, the light will operate and is now controllable by the supplied remote.

C.C.T (Colour Correlated Temperature) changeable model (no remote supplied)- Press the red ON/OFF button once, the light will operate at 6000k (kelvin) cool white. 2nd press of the button the light will operate at 4000k, daylight. 3rd press of the button the light will operate at 3000k, warm white. 4th press of the button turns the light off. Select the preferred CCT.

Return the light head to the stem and resecure.

## Control Instructions:

**Baseplate** Template Turn ON the light . Or Press it for 4 seconds to reset to default setting. 133mm Turn OFF the light Warm White 3000k and adjust the CCT 🗱 Cool White 6500K and adjust the CCT 33mm Increase the brightness Dec