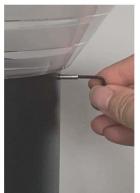

# Before first use:

As battery charge slowly depletes in storage it is recommended to expose the solar bollard to a full day's sun before first use. The battery may be fully discharged on arrival

Use the Allen key provided to loosen (no need to remove) the three grub screws securing the solarlighthead to the stem on the bollard. Remove the light head.