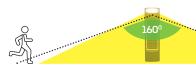

Luminaire Height 800mm Lumen Output 2000 lm LED Output 20W Double or single sided illumination

Exceptional light output - 120° beam angle

Independently selectable constant or PIR lighting modes

Large Bi-Facial solar panel for maximum photovoltaic conversion

## Mode of Operation

Auto ON at dusk/Off at dawn. Independently selectable constant output or PIR (movement detected) lighting modes of operation

#### Sensor Mode

Operating at 20% output until the PIR (passive infrared) sensor is activated increasing to 100% output until no movement is detected, returning to 20%

Constant Light Mode

Operating at a constant 50% output