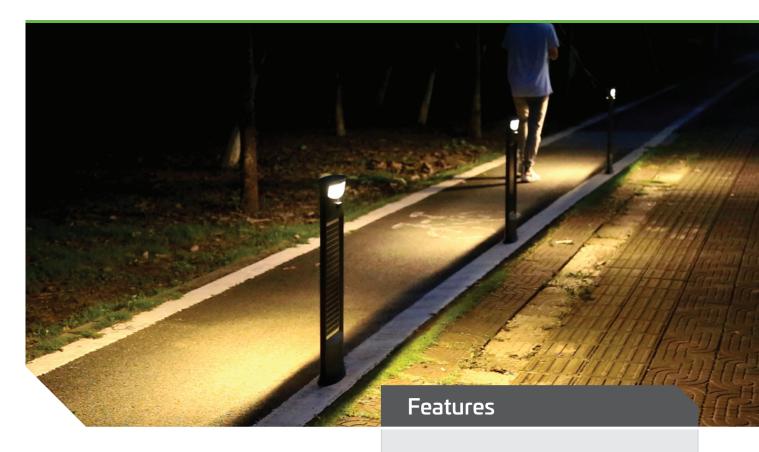

# **20W LYNX SOLAR PILLAR BOLLARD**

The Lynx Solar Pillar Bollard delivers a unique slimline design to brightly illuminate a wide area on one or both sides of the bollard. Each side of the bollard offers independently selectable dual modes of operation allowing the choice of PIR sensor activation to increase the lights output when movement is detected or provide constant light output. The large 20 watt bi-facial solar panel ensures depleted battery charge is replaced quickly and efficiently. The concealed internal baseplate allows the Lynx Solar Pillar Bollard to be securely installed to an existing hard, level surface or use the inground sleeves to permanently cast inground for softer substrates.

# **Applications**

Dual or single cycle or walkway | Paths | Driveway