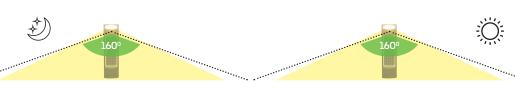

Luminaire Height 800mm Lumen Output 2000 lm LED Output 20W Double or single sided illumination

Exceptional light output - 120° beam angle

Independently selectable constant or PIR lighting modes

Large Bi-Facial solar panel for maximum photovoltaic conversion

## Mode of Operation

Auto ON at dusk/Off at dawn. Independently selectable constant output or PIR (movement detected) lighting modes of operation