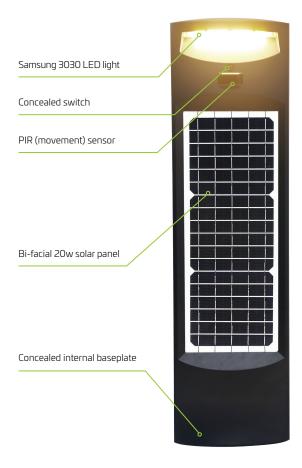

# **20W LYNX SOLAR PILLAR BOLLARD**

The Lynx Solar Pillar Bollard delivers a unique slimline design to brightly illuminate a wide area on one or both sides of the bollard. Each side of the bollard offers independently selectable dual modes of operation allowing the choice of PIR sensor activation to increase the lights output when movement is detected or provide constant light output. The large 20 watt bi-facial solar panel ensures depleted battery charge is replaced quickly and efficiently. The concealed internal baseplate allows the Lynx Solar Pillar Bollard to be securely installed to an existing hard, level surface or use the inground sleeves to permanently cast inground for softer substrates.

Luminaire Height 800mm Lumen Output 2000 lm LED Output 20W Double or single sided illumination

Exceptional light output - 120° beam angle

Independently selectable constant or PIR lighting modes

Large Bi-Facial solar panel for maximum photovoltaic conversion

Unique slimline pillar design

Powdercoated cast aluminum body

IP65 water/dust ingress protection

Surface or inground installation kit supplied

Premium LiFePO4 battery

More than 4 nights light output

2 year warranty for faulty workmanship or component failure not influenced by external means

### **Technical Data**

| Solar Panel Wattage    | 20W                           |
|------------------------|-------------------------------|
| LED Output             | (Maximum) 20w                 |
| Lumen Output           | 2000LM                        |
| Battery Type           | LiFeP04                       |
| Battery Specifications | 6AH 6.4V (38.4Wh)             |
| Autonomy               | > 4 Nights, setting dependent |
| Correlated Colour Temp | (CCT) <b>4000K</b>            |
| Fixture Size           | 800 x 220 x 90mm              |
| Light Source           | 40x Samsung 3030              |
| Recharge               | 6 hours                       |
| Mounting Height        | 800mm                         |
| Mounting               | Surface or in-ground mounted  |
| Finish I               | Powder-coated cast aluminium  |
| Warranty Period        | 2 years                       |
| SKU                    | SOLB016                       |