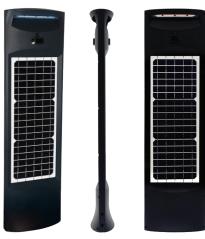

# **20W LYNX SOLAR PILLAR BOLLARD**

The Lynx Solar Pillar Bollard delivers a unique slimline design to brightly illuminate a wide area on one or both sides of the bollard. Each side of the bollard offers independently selectable dual modes of operation allowing the choice of PIR sensor activation to increase the lights output when movement is detected or provide constant light output. The large 20 watt bi-facial solar panel ensures depleted battery charge is replaced quickly and efficiently. The concealed internal baseplate allows the Lynx Solar Pillar Bollard to be securely installed to an existing hard, level surface or use the inground sleeves to permanently cast inground for softer substrates.

Unique slimline pillar design

Powdercoated cast aluminum body

IP65 water/dust ingress protection

Surface or inground installation kit supplied

Premium LiFePO4 battery

More than 4 nights light output

2 year warranty for faulty workmanship or component failure not influenced by external means

## Unique slimline pillar design