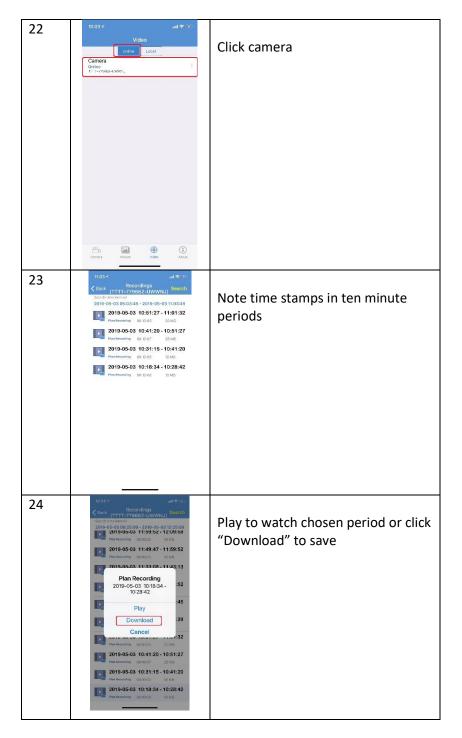

|                                                                                                                                                                                                                                                                                                                       |







| 25 | 1004    Recording<br>Provide a contraction of the second<br>second a contraction of the second a contraction of the second<br>second a contraction of the second a contraction of the second<br>second a contraction of the second a contraction of the second<br>second a contraction of the second a contraction of the second<br>second a contraction of the second a