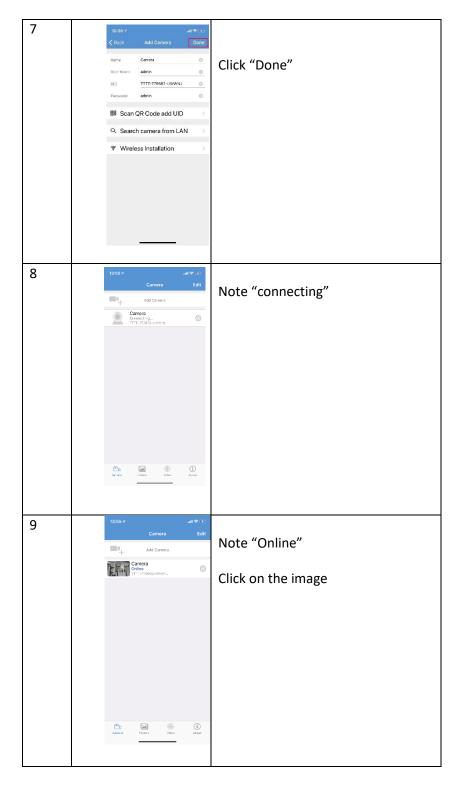

| 19 | 11177 und () ()<br>TTTT-779682-UWWNJ Edit<br>2019-05-03 10:51:27 ()<br>2019 ()<br>2 | Converting and storing to device                                                                                                                                                                                                                                                                                      |
|----|----------------------------------------------------------------------------------------------------------------------------------------------------------------------------------------------------------------------------------------------------------------------------------------------------------------------------------------------------------------------------------------------------------------------------------------------------------------------------------------------------------------------------------------------------------------------------------------------------------------------------------------------------------------------------------------------------------------------------------------------------------------------------------------------------------------------------------------------------------------------------------------------------------------------------------------------------------------------------------------------------------------------------------------------------------------------------------------------------------------------------------------------------------------------------------------------------------------------------------------------------------------------------------------------------------------------------------------------------------------------------------------------------------------------------------------------------------------------------------------------------------------------------------------------------------------------------------------------------------------------------------------------------------------------------------------------------------------------------------------------------------------------------------------------------------------------------------------------------------------------------------------------------------------------------------------------------------------------------------------------------------------------------------------------------------------------------------------------------------------------------------------------------------------------------------------------------------------------------------------------------------------------------------------------------------------------------------------------------------------------------------------------------------------------------------------------------------------------------------------------------------------------------------------------------------------------------------------------|-----------------------------------------------------------------------------------------------------------------------------------------------------------------------------------------------------------------------------------------------------------------------------------------------------------------------|
| 20 | 100 v  all \$\mathbf{C}\$    V Bac  TTT-779092-UVWHJ  Edi    2019-05-03 10:51:27  20    2019-05-03 10:51:27  1                                                                                                                                                                                                                                                                                                                                                                                                                                                                                                                                                                                                                                                                                                                                                                                                                                                                                                                                                                                                                                                                                                                                                                                                                                                                                                                                                                                                                                                                                                                                                                                                                                                                                                                                                                                                                                                                                                                                                                                                                                                                                                                                                                                                                                                                                                                                                                                                                                                                               | Saved                                                                                                                                                                                                                                                                                                                 |
| 21 | 11:03 4 ad \$ 1**<br>Video<br>Tri Costa<br>Carrer<br>Color<br>Tri J7:000, Kerk<br>Tri J7:000, Kerk                                                                                                                                                                                                                                                                                                                                                                                                                                                                                                                                                                                                                                                                                                                                                                                                                                                                                                                                                                                                                                                                                                                                                                                                                                                                                                                                                                                                                                                                                                                                                                                                                                                                                                                                                                                                                                                                                                                                                                                                                                                                                                                                                                                                                                                                                                                                                                                                                                                                                           | Online recording - Accessing the<br>recorded video on the imbedded SD<br>card. The camera records<br>automatically to the SD card when<br>the unit is turned on. As the<br>program records in 10 min (Approx)<br>Periods you will not be able to<br>access the first video until after this<br>time<br>Click "Online" |
|    | Cartore Valeo ekast                                                                                                                                                                                                                                                                                                                                                                                                                                                                                                                                                                                                                                                                                                                                                                                                                                                                                                                                                                                                                                                                                                                                                                                                                                                                                                                                                                                                                                                                                                                                                                                                                                                                                                                                                                                                                                                                                                                                                                                                                                                                                                                                                                                                                                                                                                                                                                                                                                                                                                                                                                          |                                                                                                                                                                                                                                                                                                                       |

| 25 | 1004    Recording<br>Provide a contraction of the second<br>second a contraction of the second a contraction of the second<br>second a contraction of the second a contraction of the second<br>second a contraction of the second a contraction of the second<br>second a contraction of the second a contraction of the second<br>second a contraction of the second a                                                                                                                                                                                                                                                                                                                                                                                                                                                                                                                                                                                                                                                                                                                                                                                                                                                                                                                                                                      | Downloading                                                                                                        |
|----|-----------------------------------------------------------------------------------------------------------------------------------------------------------------------------------------------------------------------------------------------------------------------------------------------------------------------------------------------------------------------------------------------------------------------------------------------------------------------------------------------------------------------------------------------------------------------------------------------------------------------------------------------------------------------------------------------------------------------------------------------------------------------------------------------------------------------------------------------------------------------------------------------------------------------------------------------------------------------------------------------------------------------------------------------------------------------------------------------------------------------------------------------------------------------------------------------------------------------------------------------------------------------------------------------------------------------------------------------------------------------------------------------------------------------------------------------------------------------------------------------------------------------------------------------------------------------------------------------------------------------------------------------------------------------------------------------------------------------------------------------------------------------------------------------------------------------------------------------------------------------------------------------------------------------------------------------------------------------------------------------------------------------------------------------------------------------------------------------------------------------------------------------------------------------------------------------------------------------------------------------------------------------------------------------------------------------------------------------------------------------------------------------------------------------------------------------------------------------------------------------------------------------------------------------------------------------------------------------------------------------------------------------------------------------------------------------------------------------------------------------------------------------------------------------------------------------------------------------------------------------------------------------------------------------------------------------------------------------------------------------------------------------------------------------------------------------------------------------------------------------------------------------------------------------------------------|--------------------------------------------------------------------------------------------------------------------|
| 26 | 11051    Clin Charles Charl                                                                                                                                                                                                                                                                                                                                                                                                                                                                                                                                                                                                                                                                                                                                                                                                                                                                                                                                                                                                                                                                                                     | Once completed click "View"                                                                                        |
| 27 | TILLO Y USGO<br>Video<br>Comma<br>Comma<br>Comma<br>Comma<br>Comma<br>Comma<br>Comma<br>Comma<br>Comma<br>Comma<br>Comma<br>Comma<br>Comma<br>Comma<br>Comma<br>Comma<br>Comma<br>Comma<br>Comma<br>Comma<br>Comma<br>Comma<br>Comma<br>Comma<br>Comma<br>Comma<br>Comma<br>Comma<br>Comma<br>Comma<br>Comma<br>Comma<br>Comma<br>Comma<br>Comma<br>Comma<br>Comma<br>Comma<br>Comma<br>Comma<br>Comma<br>Comma<br>Comma<br>Comma<br>Comma<br>Comma<br>Comma<br>Comma<br>Comma<br>Comma<br>Comma<br>Comma<br>Comma<br>Comma<br>Comma<br>Comma<br>Comma<br>Comma<br>Comma<br>Comma<br>Comma<br>Comma<br>Comma<br>Comma<br>Comma<br>Comma<br>Comma<br>Comma<br>Comma<br>Comma<br>Comma<br>Comma<br>Comma<br>Comma<br>Comma<br>Comma<br>Comma<br>Comma<br>Comma<br>Comma<br>Comma<br>Comma<br>Comma<br>Comma<br>Comma<br>Comma<br>Comma<br>Comma<br>Comma<br>Comma<br>Comma<br>Comma<br>Comma<br>Comma<br>Comma<br>Comma<br>Comma<br>Comma<br>Comma<br>Comma<br>Comma<br>Comma<br>Comma<br>Comma<br>Comma<br>Comma<br>Comma<br>Comma<br>Comma<br>Comma<br>Comma<br>Comma<br>Comma<br>Comma<br>Comma<br>Comma<br>Comma<br>Comma<br>Comma<br>Comma<br>Comma<br>Comma<br>Comma<br>Comma<br>Comma<br>Comma<br>Comma<br>Comma<br>Comma<br>Comma<br>Comma<br>Comma<br>Comma<br>Comma<br>Comma<br>Comma<br>Comma<br>Comma<br>Comma<br>Comma<br>Comma<br>Comma<br>Comma<br>Comma<br>Comma<br>Comma<br>Comma<br>Comma<br>Comma<br>Comma<br>Comma<br>Comma<br>Comma<br>Comma<br>Comma<br>Comma<br>Comma<br>Comma<br>Comma<br>Comma<br>Comma<br>Comma<br>Comma<br>Comma<br>Comma<br>Comma<br>Comma<br>Comma<br>Comma<br>Comma<br>Comma<br>Comma<br>Comma<br>Comma<br>Comma<br>Comma<br>Comma<br>Comma<br>Comma<br>Comma<br>Comma<br>Comma<br>Comma<br>Comma<br>Comma<br>Comma<br>Comma<br>Comma<br>Comma<br>Comma<br>Comma<br>Comma<br>Comma<br>Comma<br>Comma<br>Comma<br>Comma<br>Comma<br>Comma<br>Comma<br>Comma<br>Comma<br>Comma<br>Comma<br>Comma<br>Comma<br>Comma<br>Comma<br>Comma<br>Comma<br>Comma<br>Comma<br>Comma<br>Comma<br>Comma<br>Comma<br>Comma<br>Comma<br>Comma<br>Comma<br>Comma<br>Comma<br>Comma<br>Comma<br>Comma<br>Comma<br>Comma<br>Comma<br>Comma<br>Comma<br>Comma<br>Comma<br>Comma<br>Comma<br>Comma<br>Comma<br>Comma<br>Comma<br>Comma<br>Comma<br>Comma<br>Comma<br>Comma<br>Comma<br>Comma<br>Comma<br>Comma<br>Comma<br>Comma<br>Comma<br>Comma<br>Comma<br>Comma<br>Comma<br>Comma<br>Comma<br>Comma<br>Comma<br>Comma<br>Comma<br>Comma<br>Comma<br>Comma<br>Comma<br>Comma<br>Comma<br>Comma<br>Comma<br>Comma<br>Comma<br>Comma<br>Comma<br>Comma<br>Comma<br>Comma<br>Comma<br>Comma<br>Comma<br>Comma<br>Comma<br>Comma<br>Comma<br>Comma<br>Comma<br>Comma<br>Comma<br>Comma<br>Comma<br>Comma<br>Comma<br>Comma<br>Comma<br>Comma<br>Comma<br>Comma<br>Comma<br>Comma<br>Comma<br>Comma<br>Comma<br>Comma<br>Comma<br>Comma<br>Comma<br>Comma<br>Comma<br>Comma<br>Comma<br>Comma<br>Comma<br>Comma<br>Comma<br>Comma<br>Comma<br>Comma<br>Comma<br>Comma<br>Comma<br>Comma<br>Comma<br>Comma<br>Comma<br>Comma<br>Comma<br>Comma<br>Comma<br>Comma<br>Comma<br>Comma<br>Comma<br>Comma<br>Comma<br>Comma<br>Comma<br>Comma<br>Comma<br>Comma<br>Comma | Depending on the model chosen<br>you may see this screen or you may<br>be directed straight to "29"<br>Click local |

| 28 | 11:00 v video<br>Video<br>Deter Look<br>Camera<br>⊡11:73915-Jonest2 | Click camera                 |
|----|---------------------------------------------------------------------|------------------------------|
|    | Cerrere Victore Victore Albert                                      |                              |
| 29 | 12.43 */                                                            | Click "download"             |
| 30 | 11074    ••••••••••••••••••••••••••••••••••••                       | Click "OK" to save to device |