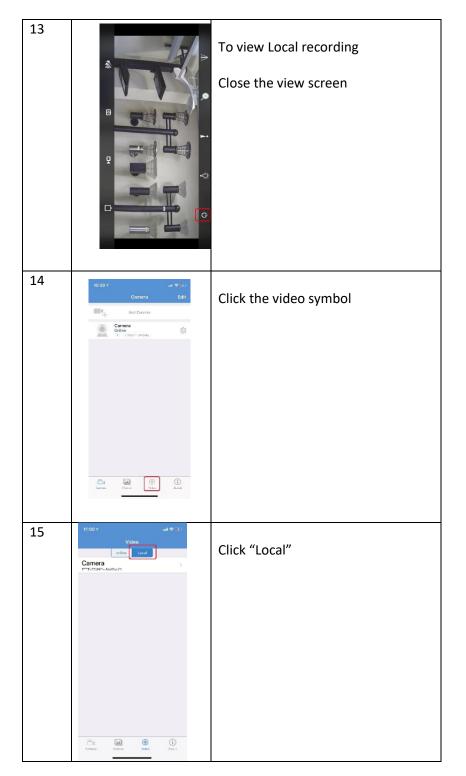

Scan QR Code add UID  >    Q  Search camera from LAN  >    Image: Sinstallation  > | Click Search "Cameras from LAN"                                                                                       |
| 6 | 1555 4 at €102<br>kBock Cannora List Refresh<br>INTT-779662-UWWNJ<br>192-1681.88                                                                                                                   | Click on Camera ID once located.<br>Depending on model chosen you<br>may be asked for the password<br>again. 01234567 |







| 10 | Live feed is displayed                                  |
|----|---------------------------------------------------------|
| 11 | Local recording.<br>Click the image of the video camera |
| 12 | Note the flashing "record" (REC)                        |









| 16 | 11100 */      uit ♥ -?)        Uideo      office        office      Loce        Camera      >        "IT "Tracer Locat'2:      >                                                    | Click camera                                                                              |
|----|-------------------------------------------------------------------------------------------------------------------------------------------------------------------------------------|-------------------------------------------------------------------------------------------|
|    | Denverti Protecti WWW calasti                                                                                                                                                       |