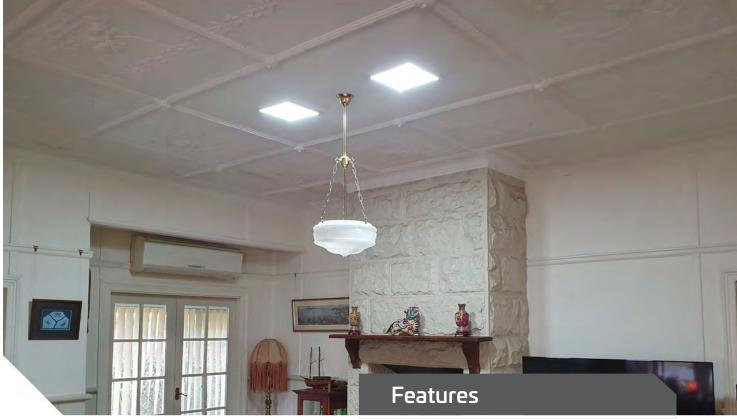

# SOLAR SKYLIGHT - DUAL SQUARE LIGHTS

This premium solar lighting product is a simple and cost-effective alternative to a standard sky lighting installation without the need for a light shaft or mains power. The product's natural lighting effect and the lighting output being directly proportional to the sunlight on the solar panel mimics the look and feel of a standard skylight.

The 15-metre extension cabling, flush or surface mounting options ensure this 'plug and play' system can be installed in any room or any level of the building. The LED flat panels provide an effective method of illuminating hallways, commercial sheds, shipping containers, and more.

#### Applications

Bathrooms, hallways, commercial sheds, shipping containers, and other internal residential and commercial lighting applications