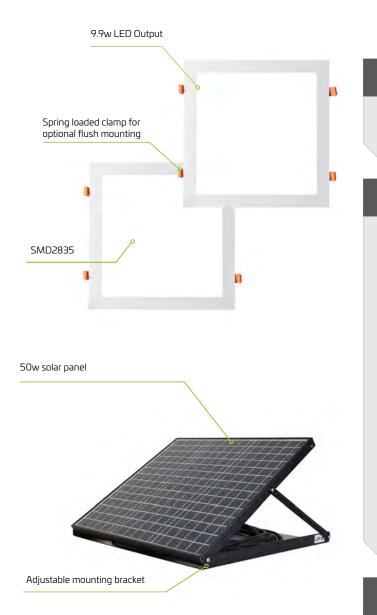

## Technical Data

| Solar Panel Watt | age 50W                              |
|------------------|--------------------------------------|
| LED Output       | 9.9W/pc                              |
| Lumen Output     | ~2925 lm/pc                          |
| Correlated Colou | Temp (CCT) <b>5000k</b>              |
| Fixture Size     | 300 (I) x 300 (w) x 12 (h) mm        |
| Light Source     | SMD2835                              |
| Mounting Height  | Various                              |
| Mounting         | Flush or (optional) surface mounting |
| Warranty Period  | 2 years                              |
| SKU              | SSL50/SQUARE                         |