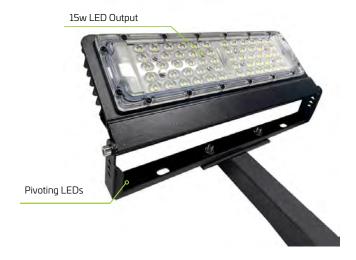

2\*15W

Stylish and functional solar lighting

Pivoting LED modules deliver lighting control

Smart lighting programmed Mode of Operation

Automatic dusk to dawn lighting

Ideal for small to medium billboards and signs

Max. 210 lumen/watt LED output

Integrated design

Mounting above or below sign face

Premium-grade solar lighting. Fully sealed aluminium body in a powder coated black finish

Premium Phillips LEDs

Custom brackets manufactured on request