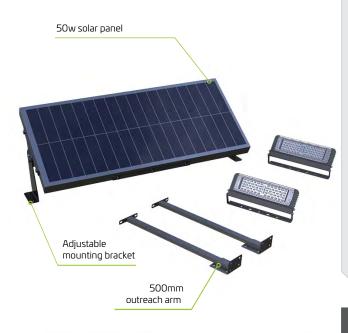

#### **SOLAR BILLBOARD LIGHTING - TWIN**

Solar Lighting Design commercial grade solar billboard and sign lights are a simple and efficient method of illuminating billboards, entry statements, advertising and building entry signage without connection to mains power. We offer several lighting solutions that will illuminate billboards of most sizes and designs. The lights automatically illuminate at dusk following a programmed mode of operation ensuring the message is visible from dusk to dawn. Our solar billboard lights are plug and play systems that can be installed guickly without the need for an electrician. The product is supplied with all necessary equipment for most installations including solar panel, cables, mounting brackets and highly efficient, pivoting LED fixtures that allow for lighting from above or below.

2\*15W

Stylish and functional solar lighting

Pivoting LED modules deliver lighting control

Smart lighting programmed Mode of Operation

Automatic dusk to dawn lighting

Ideal for small to medium billboards and signs

Max. 210 lumen/watt LED output

Integrated design

Mounting above or below sign face

Premium-grade solar lighting. Fully sealed aluminium body in a powder coated black finish

Premium Phillips LEDs

Custom brackets manufactured on request

#### **Technical Data**

| Solar Panel Wattage         | 50W                        |
|-----------------------------|----------------------------|
| LED Output                  | 2*15W                      |
| Lumen Output                | 2*3150 lm                  |
| Battery Type                | LiFeP04                    |
| Battery Specifications      | 334Wh                      |
| Autonomy                    | 2-3 nights on full charge  |
| Correlated Colour Temp (CCT | (a) 6000K                  |
| Light Source                | Phillips LED               |
| Recharge                    | 5 hours                    |
| Mounting Height             | Various                    |
| Mounting <b>Mounting</b>    | g above or below sign face |
| Finish                      | Powder-coated Black        |
| Warranty Period             | 2 years                    |
| SKU                         | SOLLBB/30                  |