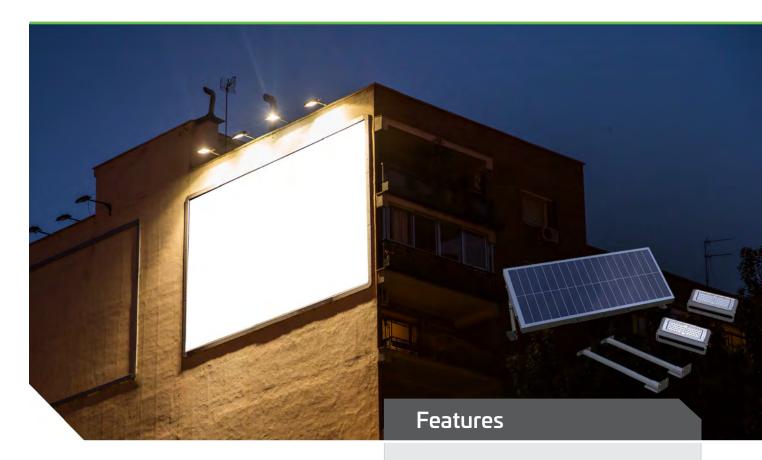

#### **SOLAR BILLBOARD LIGHTING - TWIN**

Solar Lighting Design commercial grade solar billboard and sign lights are a simple and efficient method of illuminating billboards, entry statements, advertising and building entry signage without connection to mains power. We offer several lighting solutions that will illuminate billboards of most sizes and designs. The lights automatically illuminate at dusk following a programmed mode of operation ensuring the message is visible from dusk to dawn. Our solar billboard lights are plug and play systems that can be installed guickly without the need for an electrician. The product is supplied with all necessary equipment for most installations including solar panel, cables, mounting brackets and highly efficient, pivoting LED fixtures that allow for lighting from above or below.

## **Applications**

Billboard | Entry Statements | Signage