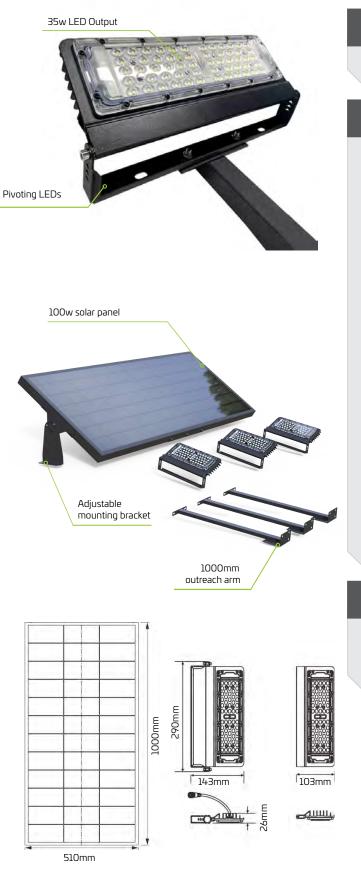

## **SOLAR BILLBOARD LIGHTING - TRIPLE**

Solar Lighting Design commercial grade solar billboard and sign lights are a simple and efficient method of illuminating billboards, entry statements, advertising and building entry signage without connection to mains power. We offer several lighting solutions that will illuminate billboards of most sizes and designs. The lights automatically illuminate at dusk following a programmed mode of operation ensuring the message is visible from dusk to dawn. Our solar billboard lights are plug and play systems that can be installed guickly without the need for an electrician. The product is supplied with all necessary equipment for most installations including solar panel, cables, mounting brackets and highly efficient, pivoting LED fixtures that allow for lighting from above or below.

Stylish and functional solar lighting

Pivoting LED modules deliver lighting control

Smart lighting programmed Mode of Operation

Automatic dusk to dawn lighting

Ideal for small to medium billboards and signs

210 lumen/watt LED output

Integrated design

Mounting above or below sign face

Premium-grade solar lighting. Fully sealed aluminium body in a powder coated black finish

Premium Phillips LEDs

Custom brackets manufactured on request

## **Technical Data**

| Solar Panel Wattage         | 100W                      |
|-----------------------------|---------------------------|
| LED Output                  | 3*35W                     |
| Lumen Output                | 3*7000 lm                 |
| Battery Type                | LiFePO4                   |
| Battery Specifications      | 495Wh                     |
| Autonomy                    | 2-3 nights on full charge |
| Correlated Colour Temp (CCT | ) <b>6000K</b>            |
| Light Source                | Phillips LED              |
| Recharge                    | 5 hours                   |
| Mounting Height             | Various                   |
| Mounting Mounting           | above or below sign face  |
| Finish                      | Powder-coated Black       |
| Warranty Period             | 2 years                   |
| SKU                         | SOLLBB/105                |