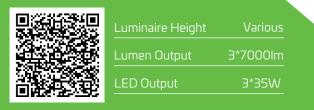

## **Technical Data**

| Solar Panel Wattage         | 100W                      |
|-----------------------------|---------------------------|
| LED Output                  | 3*35W                     |
| Lumen Output                | 3*7000 lm                 |
| Battery Type                | LiFePO4                   |
| Battery Specifications      | 495Wh                     |
| Autonomy                    | 2-3 nights on full charge |
| Correlated Colour Temp (CCT | ) <b>6000K</b>            |
| Light Source                | Phillips LED              |
| Recharge                    | 5 hours                   |
| Mounting Height             | Various                   |
| Mounting Mounting           | above or below sign face  |
| Finish                      | Powder-coated Black       |
| Warranty Period             | 2 years                   |
| SKU                         | SOLLBB/105                |