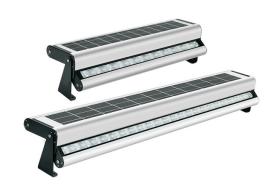

# Solar Advertising & Wall Lighting Instruction

# IMPORTANT: READ ALL INSTRUCTIONS **CAREFULLY BEFORE USE**



#### Check list (As picture shown below):

(1) Lamp; (2) Expansion screws; (3) Reinforced brackets



|   | Item | LED   | Solar panel | L/cm |  |
|---|------|-------|-------------|------|--|
|   | 10W  | 12LED | 6V6W        | 55   |  |
| ĺ | 20W  | 24LED | 6V12W       | 110  |  |

#### Specification:

| Item | Solar<br>Panel | Lithium<br>Battery | Product<br>Material             | LED<br>Source                  | Light<br>Color            | Switch       | Lighting Time | Charging<br>Time | Waterproof |
|------|----------------|--------------------|---------------------------------|--------------------------------|---------------------------|--------------|---------------|------------------|------------|
| 10W  | 6V/6W          | 3.7V<br>8000mAh    | Aluminum Frame<br>& Polysilicon | SAM