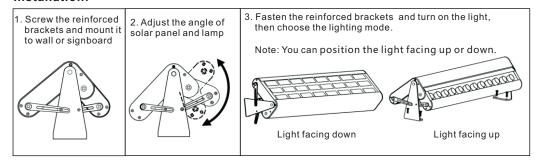

ery | Product<br>Material             | LED<br>Source                  | Light<br>Color            | Switch       | Lighting Time | Charging<br>Time | Waterproof |
|------|----------------|--------------------|---------------------------------|--------------------------------|---------------------------|--------------|---------------|------------------|------------|
| 10W  | 6V/6W          | 3.7V<br>8000mAh    | Aluminum Frame<br>& Polysilicon | SAMSUNG LED<br>12pcs 0.5W 2835 | day light /<br>warm light | Light sensor | 10~12hours    | 6-8hours         | lp65       |
| 20W  | 6V/12W         | 3.7V<br>15000mAh   |                                 | SAMSUNG LED<br>24pcs 0.5W 2835 |                           |              |               |                  |            |

#### Installation:



## **User instructions:**

To switch ON/OFF, Press the button for exactly 5 seconds

To switch operational modes, click the button while the light is on



### **Lighting Modes:**

M1: (LED 1 flash) 6hrs 100% output to 50% of battery capacity > 20% to dawn

M2: (LED 2 flash) 5hrs 100% brightness > intermittent flashing to dawn

M3: (LED 3 flash) 6hrs 100% brightness > 20% to dawn

M4: (LED 4 flash) 100% brightness dusk to dawn



1300 765 265





Melbourne Sydney Brisbane