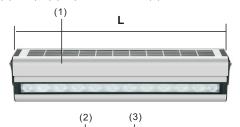

#### Check list (As picture shown below):

(1) Lamp; (2) Expansion screws; (3) Reinforced brackets

|   | Item | LED   | Solar panel | L/cm |  |
|---|------|-------|-------------|------|--|
|   | 10W  | 12LED | 6V6W        | 55   |  |
| ĺ | 20W  | 24LED | 6V12W       | 110  |  |