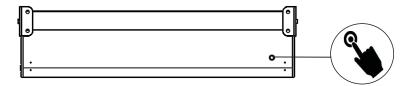

## **User instructions:**

To switch ON/OFF, Press the button for exactly 5 seconds

To switch operational modes, click the button while the light is on