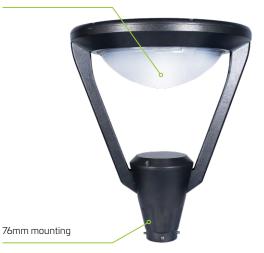

Integrated all-in-one design

Mounting height of 3 - 4 metres

Fully sealed cast aluminium body in a powder coated black finish

Premium-grade solar lighting

Custom powder coated poles manufactured on request

### Technical Data

| Solar Panel Wattage         | 25W                       |
|-----------------------------|---------------------------|
| LED Output                  | 12W                       |
| Lumen Output                | 1440 lm                   |
| Battery Type                | LiFePO4                   |
| Battery Specifications      | 12.8V 10AH (128 Wh)       |
| Autonomy                    | >3 Nights                 |
| Correlated Colour Temp (CCT | ) 4500К                   |
| Fixture Size                | 510 (dia) x 600 (h) mm    |
| Light Source                | Epistar 1018              |
| Recharge                    | 6 hours                   |
| Mounting Height             | 3 - 4 metres              |
| Mounting 90r                | nm column - 76mm spigot   |
| Finish Powe                 | ler-coated cast aluminium |
| Warranty Period             | 3 years                   |
| SKU                         | SOLL012                   |
|                             |                           |