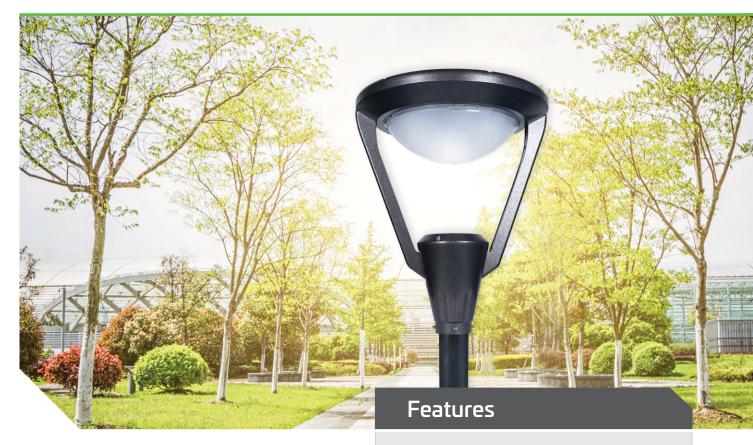

# ALPHA 1 SOLAR LANDSCAPE LIGHT

The Alpha range of solar courtyard and landscape lighting has been designed to be aesthetically pleasing and functional with exceptional light output over a wide area. With the body of the light manufactured from cast aluminium with a powder-coated finish they are well protected from the elements. The smart lighting control programming ensures superior dusk to dawn lighting without the need for trenching, cabling or an electrician. Designed for use in parks, gardens, driveways, courtyards, these lights will provide a functional feature in the landscape.

Integrated all-in-one design

Mounting height of 3 - 4 metres

Fully sealed cast aluminium body in a powder coated black finish

Premium-grade solar lighting

Custom powder coated poles manufactured on request