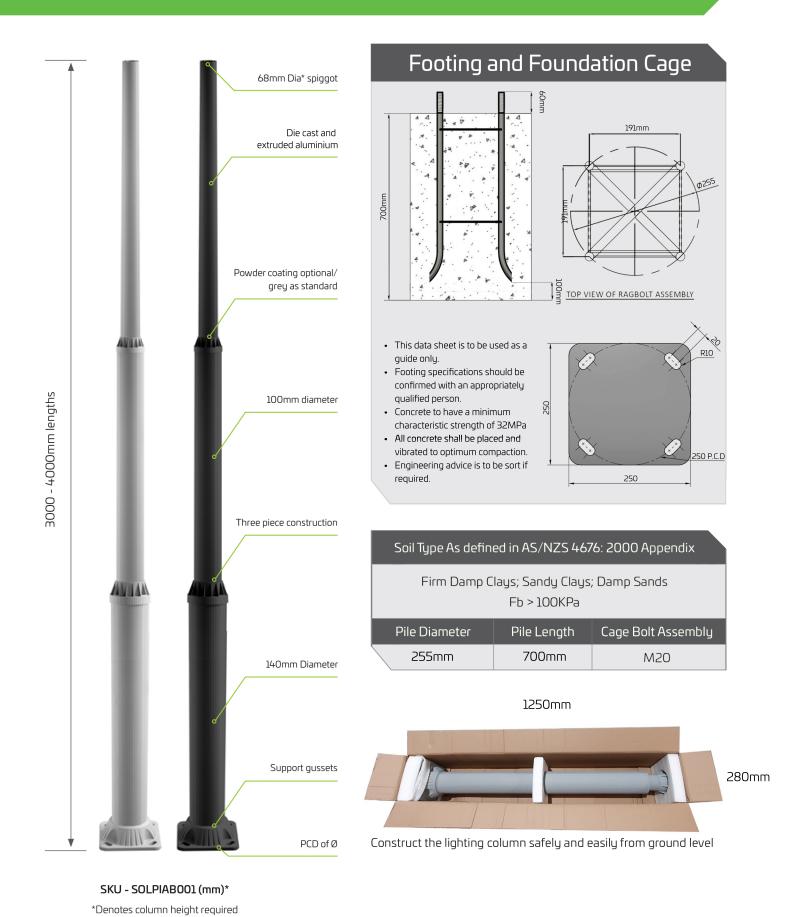

## **SLD POST IN A BOX**

The SLD Post in a Box is a three-piece designed lighting column, purpose manufactured for easy installation without the need for elevated platforms or lifting equipment. The three-piece design allows for standard boxed shipping of the column, significantly reducing the cost of freight.

Supplied with a fold-out foundation cage which provides a highly stable footing when cast in-ground with concrete. The die cast aluminium manufacture ensures the product is naturally corrosion resistant. Comes grey as standard, though powder coating options are available on request. Suitable for public parks, gardens, public paths, cycleways, and commercial and residential properties.

Column Height 3m-4m Max. Weight

Die cast aluminium manufacture

Three piece design

Raised/lowered easily by one or two persons

No elevated work platform required

No lifting equipment required to install lighting column

Easy access for cleaning or maintenance

Naturally corrosion resistant

Optional powdercoated finish

Three piece designs allows for boxed shipping

Available from heights of 3-4 metres

Custom light brackets available

## **SLD POST IN A BOX SPECIFICATION**

As we continue to improve the products function and/or design specifications and data provided may change without notice. Errors and omissions accepted.