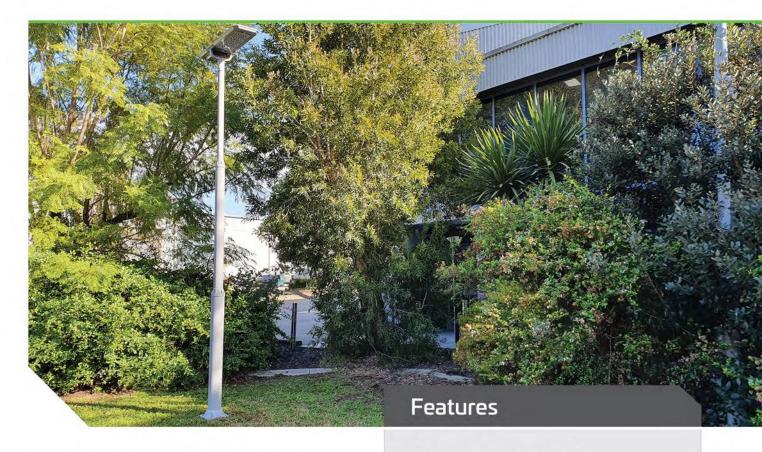

## **SLD POST IN A BOX**

The SLD Post in a Box is a three-piece designed lighting column, purpose manufactured for easy installation without the need for elevated platforms or lifting equipment. The three-piece design allows for standard boxed shipping of the column, significantly reducing the cost of freight.

Supplied with a fold-out foundation cage which provides a highly stable footing when cast in-ground with concrete. The die cast aluminium manufacture ensures the product is naturally corrosion resistant. Comes grey as standard, though powder coating options are available on request. Suitable for public parks, gardens, public paths, cycleways, and commercial and residential properties.

Suitable for a wide variety of commercial and residential applications