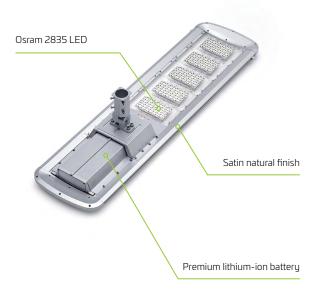

Integrated all-in-one design

Mounting height of 5 - 6 metres

Fully sealed aluminium body in a satin natural finish

Commercial-grade solar lighting

40W, 60W, 80W, 100W and 120W models available

"Knuckle" bracket allows for adjustment of lighting distribution pattern

#### **Technical Data**

| Solar Panel Wattage         | 47.5W                       |
|-----------------------------|-----------------------------|
| LED Output                  | 60W                         |
| Lumen Output                | 6300 lm                     |
| Battery Type                | Lithium-ion                 |
| Battery Specifications      | 26AH 14.8V (384.8Wh)        |
| Autonomy                    | >7 Nights                   |
| Correlated Colour Temp (CCT | 6000K                       |
| Fixture Size 1110           | O (I) x 410 (w) x 85 (h) mm |
| Light Source                | Osram 3030                  |
| Recharge                    | 4 - 6 hours                 |
| Mounting Height             | 5 - 6 metres                |
| Mounting                    | Column                      |
| Finish                      | Satin natural aluminum      |
| Warranty Period             | 3 years                     |
| SKU                         | SOLCL60                     |