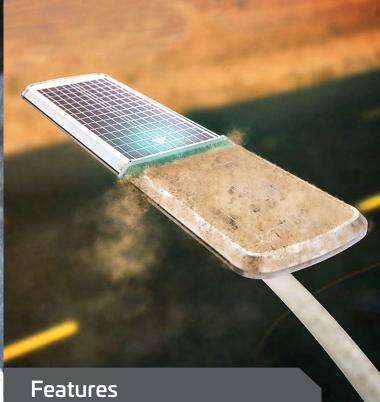

# **SELF CLEANING 60W SOLAR LIGHT**

Our self-cleaning range of solar lighting is designed for areas where sea spray, dust, dirt or snow may cover the panel preventing the battery being charged fully. Available in 40, 60, 80, 100 and 120W outputs catering for multiple applications. All models feature the unique automatic solar panel self-cleaning function that automatically cleans the solar panel, the cleaning bars sweeps over the panel up and back three times in the morning and then once every six hours. The integrated design incorporates a high-efficiency solar panel, Lithium-ion battery and LED array in one, easy to install package without the need for trenching, cabling or an electrician.

## **Applications**

Designed for areas where sea spray, dust, dirt or snow may cover the panel

#### Mode of Operation

The unique automatic solar panel self-cleaning function automatically cleans the solar panel, the cleaning bar sweeps over the panel up and back three times in the morning and then once every six hours.