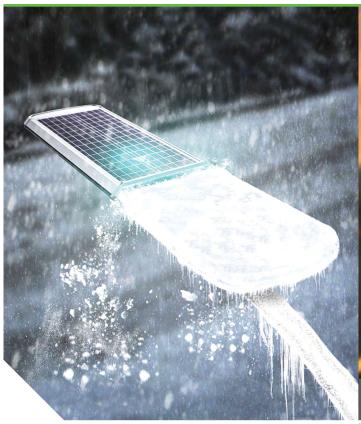

# **SELF CLEANING 60W SOLAR LIGHT**

Our self-cleaning range of solar lighting is designed for areas where sea spray, dust, dirt or snow may cover the panel preventing the battery being charged fully. Available in 40, 60, 80, 100 and 120W outputs catering for multiple applications. All models feature the unique automatic solar panel self-cleaning function that automatically cleans the solar panel, the cleaning bars sweeps over the panel up and back three times in the morning and then once every six hours. The integrated design incorporates a high-efficiency solar panel, Lithium-ion battery and LED array in one, easy to install package without the need for trenching, cabling or an electrician.

## **Applications**

Designed for areas where sea spray, dust, dirt or snow may cover the panel

#### Mode of Operation

The unique automatic solar panel self-cleaning function automatically cleans the solar panel, the cleaning bar sweeps over the panel up and back three times in the morning and then once every six hours.