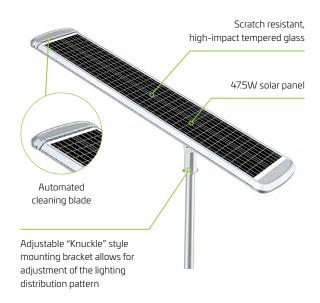

Integrated all-in-one design

Mounting height of 5 - 6 metres

Fully sealed aluminium body in a satin natural finish

Commercial-grade solar lighting

40W, 60W, 80W, 100W and 120W models available

"Knuckle" bracket allows for adjustment of lighting distribution pattern

#### **Technical Data**

| Solar Panel Wattage         | 47.5W                       |
|-----------------------------|-----------------------------|
| LED Output                  | 60W                         |
| Lumen Output                | 6300 lm                     |
| Battery Type                | Lithium-ion                 |
| Battery Specifications      | 26AH 14.8V (384.8Wh)        |
| Autonomy                    | >7 Nights                   |
| Correlated Colour Temp (CCT | 6000K                       |
| Fixture Size 1110           | O (I) x 410 (w) x 85 (h) mm |
| Light Source                | Osram 3030                  |
| Recharge                    | 4 - 6 hours                 |
| Mounting Height             | 5 - 6 metres                |
| Mounting                    | Column                      |
| Finish                      | Satin natural aluminum      |
| Warranty Period             | 3 years                     |
| SKU                         | SOLCL60                     |

#### Mode of Operation

The unique automatic solar panel self-cleaning function automatically cleans the solar panel, the cleaning bar sweeps over the panel up and back three times in the morning and then once every six hours.