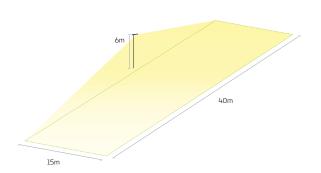

#### Lighting Distribution Dimensions

Integrated all-in-one design

Mounting height of 5 - 6 metres

Fully sealed aluminium body in a satin natural finish

Commercial-grade solar lighting

40W, 60W, 80W, 100W and 120W models available

"Knuckle" bracket allows for adjustment of lighting distribution pattern