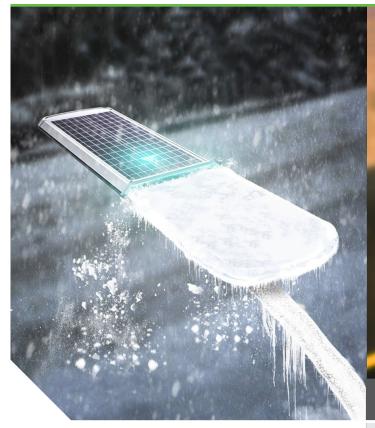

# SELF CLEANING 40W SOLAR LIGHT

Our self-cleaning range of solar lighting is designed for areas where sea spray, dust, dirt or snow may cover the panel preventing the battery being charged fully. Available in 40, 60, 80, 100 and 120w outputs catering for multiple applications. All models feature the unique automatic solar panel self-cleaning function that automatically cleans the solar panel, the cleaning bars sweeps over the panel up and back three times in the morning and then once every six hours. The integrated design incorporates a high-efficiency solar panel, Lithium-ion battery and LED array in one, easy to install package without the need for trenching, cabling or an electrician.

### Mode of Operation

The unique automatic solar panel self-cleaning function automatically cleans the solar panel, the cleaning bar sweeps over the panel up and back three times in the morning and then once every six hours.