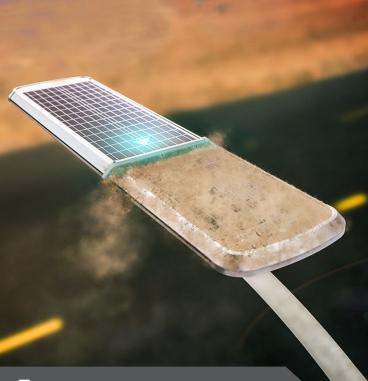

# SELF CLEANING 40W SOLAR LIGHT

Our self-cleaning range of solar lighting is designed for areas where sea spray, dust, dirt or snow may cover the panel preventing the battery being charged fully. Available in 40, 60, 80, 100 and 120w outputs catering for multiple applications. All models feature the unique automatic solar panel self-cleaning function that automatically cleans the solar panel, the cleaning bars sweeps over the panel up and back three times in the morning and then once every six hours. The integrated design incorporates a high-efficiency solar panel, Lithium-ion battery and LED array in one, easy to install package without the need for trenching, cabling or an electrician.

### Mode of Operation

The unique automatic solar panel self-cleaning function automatically cleans the solar panel, the cleaning bar sweeps over the panel up and back three times in the morning and then once every six hours.