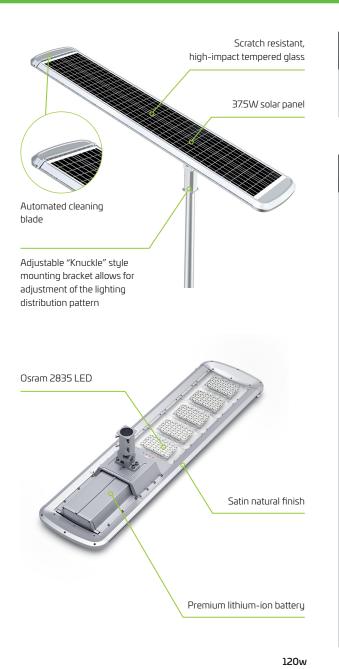

#### Features

Unique, automatic self-cleaning solar panel

Ideal for areas where sea spray, dust, dirt or snow may cover the panel

Automatic dusk to dawn lighting

> 7 nights autonomy

Integrated all-in-one design

Mounting height of 4 - 5 metres

Fully sealed aluminium body in a satin natural finish

Commercial-grade solar lighting

40w, 60w, 80w, 100w and 120w models available

"Knuckle" bracket allows for adjustment of lighting distribution pattern

### Technical Data

| Solar Panel Wattage    | 35.7W                         |
|------------------------|-------------------------------|
| LED Output             | 40W                           |
| Lumen Output           | 4300 lm                       |
| Battery Type           | Lithium-ion                   |
| Battery Specifications | 17.7AH 14.8V (262.8Wh)        |
| Autonomy               | >7 Nights                     |
| Correlated Colour Temp | (CCT) <b>6000K</b>            |
| Fixture Size           | 903 (I) x 410 (w) x 85 (h) mm |
| Light Source           | Osram 3030                    |
| Recharge               | 4 - 6 hours                   |
| Mounting Height        | 4 - 6 metres                  |
| Mounting               | Column                        |
| Finish                 | Satin natural aluminum        |
| Warranty Period        | 3 years                       |
| SKU                    | SOLCL40                       |