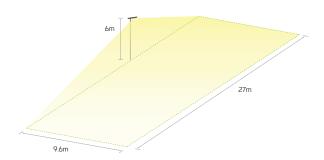

ctional solar lighting

Pivoting LED modules deliver lighting control

Programmable smart lighting

Pre-installed IOT capability

Ideal for illuminating paths, cycleways, and medium size areas

195 lumen/watt LED output

Integrated all-in-one design

Mounting height of 4-8 metres

Premium-grade solar lighting. Fully sealed cast aluminium body in a powder coated black finish

Custom brackets or powder coated poles manufactured on request

10 year warranty for faulty workmanship or component failure not influenced by external means



#### **BLADE 40W SOLAR LIGHT (V2) SPECIFICATION**

# 48W solar panel Philips LEDs

## Powder coat satin black finish PIR sensor Pivoting head bracket







Bird Spike (Standard feature)

Pre-installed (Standard feature)

#### Lighting Distribution Dimensions



#### **Applications**

Path and cycleways | Car parks | Security lighting

#### **Technical Data**

| Solar Panel Wattage    | 48W                            |
|------------------------|--------------------------------|
| LED Output             | 40W                            |
| Lumen Output           | 7800 lm                        |
| Battery Type           | LiFePO4                        |
| Battery Specifications | 12.8V 24AH (307.2Wh)           |
| Autonomy               | Setting Dependant              |
| Correlated Colour Temp | o (CCT) <b>5000K</b>           |
| Fixture Size           | 768 (I) x 369 (w) x 340 (h) mm |
| Light Source           | Philips LEDs                   |
| Recharge               | Setting Dependant              |
| Mounting Height        | 4 - 8 metre