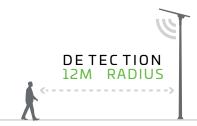

#### PIR MOTION SENSOR

OPTIONAL

The P.I.R. (Passive infrared) sensor is activated by movement, reducing light pollution and acting as an energy saving feature.

**GLOBAL MANAGEMENT** 