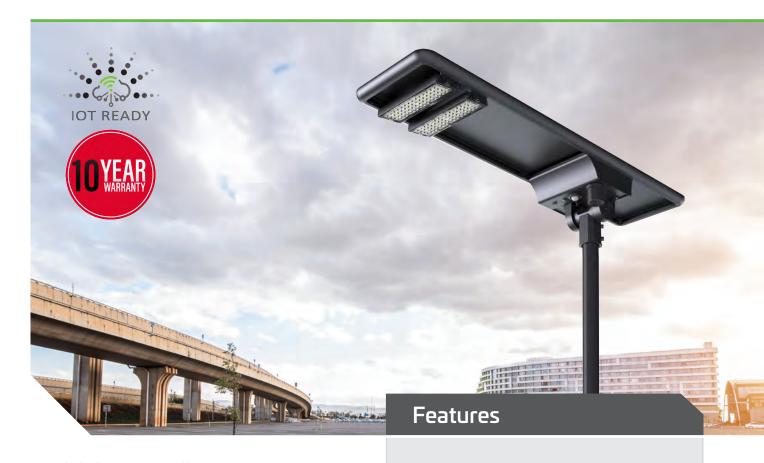

#### **BLADE 40W SOLAR LIGHT (V2)**

The SLD Blade range offers all-in-one, stylish, and functional solar lighting. Independently pivoting LED modules permit full control over the direction and distribution of the lighting pattern and if required allows panel to be orientated for maximum photovoltaic conversion. Our custom designed MPPT solar charge controller has IOT capability pre-installed and is initiated by adding a network gateway. Bird spikes and post mount brackets standard features. The balance of a premium LiFePO4 battery combined with the exceptional light output achieved by 195 lumen/watt Phillips LED's, all controlled by a programmable smart lighting program, delivers superior dusk to dawn and high levels of autonomy. Column or wall installation brackets are available ensuring ease of installation without the need for trenching, cabling, or an electrician.

Luminaire Height 4-8 m Lumen Output 7800 lm LED Output 40W Stylish and functional solar lighting

Pivoting LED modules deliver lighting control

Programmable smart lighting

Pre-installed IOT capability

Ideal for illuminating paths, cycleways, and medium size areas

195 lumen/watt LED output

Integrated all-in-one design

Mounting height of 4-8 metres

Premium-grade solar lighting. Fully sealed cast aluminium body in a powder coated black finish

Custom brackets or powder coated poles manufactured on request