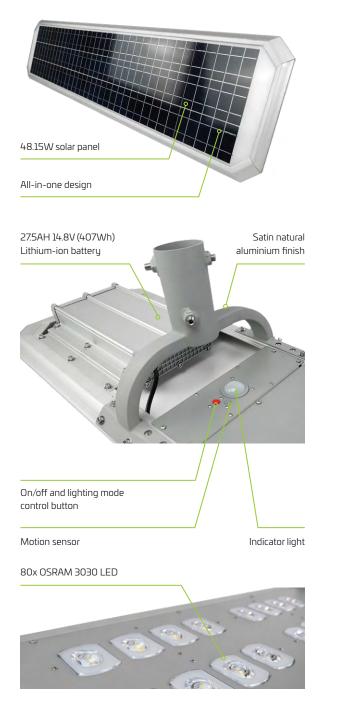

#### Technical Data

| Solar Panel Wattage    | 48.15W                         |
|------------------------|--------------------------------|
| LED Output             | 60W                            |
| Lumen Output           | 6300 lm                        |
| Battery Type           | Lithium-ion                    |
| Battery Specifications | 27.5AH 14.8V (407Wh)           |
| Autonomy               | > 7 nights                     |
| Correlated Colour Temp | (CCT) <b>6000K</b>             |
| Fixture Size           | 1095 (I) x 381 (w) x 84 (h) mm |
| Light Source           | 80x OSRAM 3030                 |
| Recharge               | 4 - 6 hours                    |
| Mounting Height        | 5 - 6 metres                   |
| Mounting               | 76mm column - 60mm spigot      |
| Finish                 | Satin natural aluminium finish |
| Warranty Period        | 3 years                        |
| SKU                    | SOLL60                         |

#### Mode of Operation

**Mode 1**: Red indicator light. 30% output until the PIR is activated, operating at 100% until no movement is detected, returning to 30%

**Mode 2:** Green indicator light. 5 hours 100% output then 25% output until the PIR is activated, operating at 100%. 2 hours before dawn, mode changes to a constant 70% output until dawn

**Mode 3:** Orange indicator light. constant 70% output dusk until dawn

As we continue to improve the products function and/or design specifications and data provided may change without notice. Errors and omissions accepted.