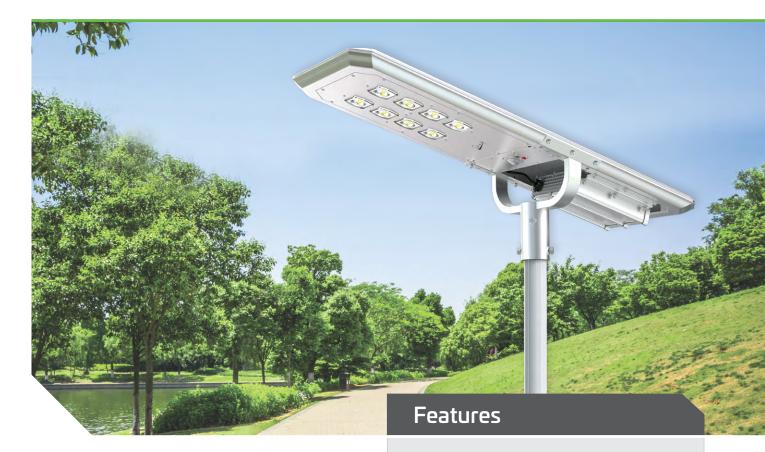

# ATLAS 60W SOLAR LIGHT

The Atlas range of solar lighting is available in multiple light intensity outputs to cater for applications from dog parks, path and cycleways to large area car park lighting. All models feature versatile and easily selectable built-in programs that change the mode of operation allowing one light to adapt to multiple applications. The integrated design incorporates a high-efficiency solar panel, Lithium-ion battery and LED array in one, easy to install package without the need for trenching, cabling or an electrician.

Luminaire Height5 - 6mLumen Output6300lmLED Output60W

Programmable modes of operation

Automatic dusk to dawn lighting

Ideal for illuminating driveways and large open areas

> 7 nights autonomy

Integrated all-in-one design

Mounting height of 5 - 6 metres

Fully sealed cast aluminium body in a stain natural finish

Commercial-grade solar lighting. Custom brackets or poles manufactured on request

Stainless steel anti-vandal protection screens available

### Applications

Driveways | Large dog parks | Car parks