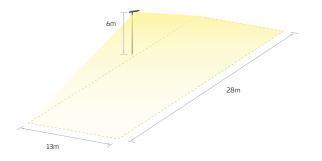

Luminaire Height5 - 6mLumen Output6300lmLED Output60W

Programmable modes of operation

Automatic dusk to dawn lighting

Ideal for illuminating driveways and large open areas

> 7 nights autonomy

Integrated all-in-one design

Mounting height of 5 - 6 metres

Fully sealed cast aluminium body in a stain natural finish

Commercial-grade solar lighting. Custom brackets or poles manufactured on request

Stainless steel anti-vandal protection screens available

#### Technical Data

| Solar Panel Wattage    | 48.15W                         |
|------------------------|--------------------------------|
| LED Output             | 60W                            |
| Lumen Output           | 6300 lm                        |
| Battery Type           | Lithium-ion                    |
| Battery Specifications | 27.5AH 14.8V (407Wh)           |
| Autonomy               | > 7 nights                     |
| Correlated Colour Temp | (CCT) <b>6000K</b>             |
| Fixture Size           | 1095 (I) x 381 (w) x 84 (h) mm |
| Light Source           | 80x OSRAM 3030                 |
| Recharge               | 4 - 6 hours                    |
| Mounting Height        | 5 - 6 metres                   |
| Mounting               | 76mm column - 60mm spigot      |
| Finish                 | Satin natural aluminium finish |
| Warranty Period        | 3 years                        |
| SKU                    | SOLL60                         |