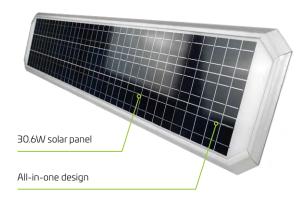

#### **Technical Data**

| Solar Panel Wattage    | 30.6W                          |
|------------------------|--------------------------------|
| LED Output             | 40W                            |
| Lumen Output           | 4300 lm                        |
| Battery Type           | Lithium-ion                    |
| Battery Specifications | 17.5AH 14.8V (259 Wh)          |
| Autonomy               | >7 nights                      |
| Correlated Colour Temp | (CCT) <b>6000K</b>             |
| Fixture Size           | 963 (I) x 303 (w) x 84 (h) mm  |
| Light Source           | 40x OSRAM 3030                 |
| Recharge               | 4 - 6 hours                    |
| Mounting Height        | 4 - 5 metres                   |
| Mounting               | 60mm column - 60mm spigot      |
| Finish                 | Satin natural aluminium finish |
| Warranty Period        | 3 years                        |
| SKU                    | SOLL40                         |
|                        |                                |