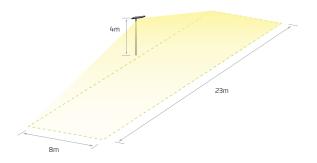

Mounting height of 4 - 5 metres

Fully sealed cast aluminium body in a satin natural finish

Commercial-grade solar lighting. Custom brackets or poles manufactured on request

Stainless steel anti-vandal protection screens available

## **ATLAS 40W SPECIFICATION**

Lighting Distribution Dimensions