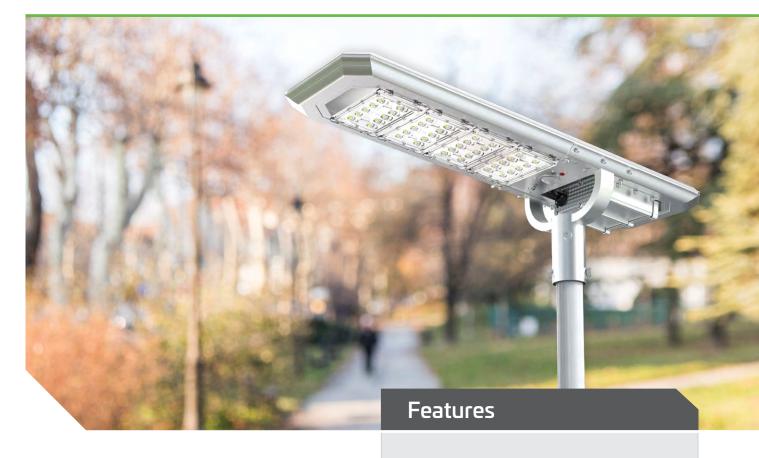

# ATLAS 40W **SOLAR LIGHT**

The Atlas range of solar lighting is available in multiple light intensity outputs to cater for applications from dog parks, path and cycleways to large area car park lighting. All models feature versatile and easily selectable built-in programs that change the mode of operation allowing one light to adapt to multiple applications. The integrated design incorporates a high-efficiency solar panel, Lithium-ion battery and LED array in one, easy to install package without the need for trenching, cabling or an electrician.

Luminaire Height Lumen Output 4300lm LED Output 40W Programmable modes of operation

Automatic dusk to dawn lighting

Ideal for illuminating paths, driveways and medium sized areas

> 7 nights autonomy

Integrated all-in-one design