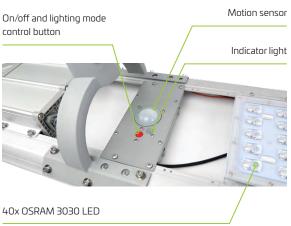

#### **Technical Data**

| Solar Panel Wattage    | 30.6W                          |
|------------------------|--------------------------------|
| LED Output             | 40W                            |
| Lumen Output           | 4300 lm                        |
| Battery Type           | Lithium-ion                    |
| Battery Specifications | 17.5AH 14.8V (259 Wh)          |
| Autonomy               | >7 nights                      |
| Correlated Colour Temp | (CCT) <b>6000K</b>             |
| Fixture Size           | 963 (I) x 303 (w) x 84 (h) mm  |
| Light Source           | 40x OSRAM 3030                 |
| Recharge               | 4 - 6 hours                    |
| Mounting Height        | 4 - 5 metres                   |
| Mounting               | 60mm column - 60mm spigot      |
| Finish                 | Satin natural aluminium finish |
| Warranty Period        | 3 years                        |
| SKU                    | SOLL40                         |
|                        |                                |

## Mode of Operation

Mode 1: Red indicator light. 30% output until the PIR is activated, operating at 100% until no movement is detected, returning to 30%

Mode 2: Green indicator light. 5 hours 100% output then 25% output until the PIR is activated, operating at 100%. 2 hours before dawn, mode changes to a constant 70% output until dawn

Mode 3: Orange indicator light. constant 70% output dusk until dawn

As we continue to improve the products function and/or design specifications and data provided may change without notice. Errors and omissions accepted.