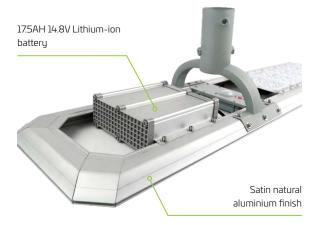

Mounting height of 4 - 5 metres

Fully sealed cast aluminium body in a satin natural finish

Commercial-grade solar lighting. Custom brackets or poles manufactured on request

Stainless steel anti-vandal protection screens available

#### **Technical Data**

| Solar Panel Wattage    | 30.6W                          |
|------------------------|--------------------------------|
| LED Output             | 40W                            |
| Lumen Output           | 4300 lm                        |
| Battery Type           | Lithium-ion                    |
| Battery Specifications | 17.5AH 14.8V (259 Wh)          |
| Autonomy               | >7 nights                      |
| Correlated Colour Temp | (CCT) <b>6000K</b>             |
| Fixture Size           | 963 (I) x 303 (w) x 84 (h) mm  |
| Light Source           | 40x OSRAM 3030                 |
| Recharge               | 4 - 6 hours                    |
| Mounting Height        | 4 - 5 metres                   |
| Mounting               | 60mm column - 60mm spigot      |
| Finish                 | Satin natural aluminium finish |
| Warranty Period        | 3 years                        |
| SKU                    | SOLL40                         |
|                        |                                |