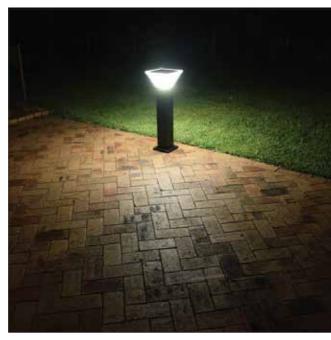

## **Features**

- Commercial grade solar lighting
- Requires 10-12 hrs charge prior to use
- 10 12 hours light output per night
- High quality inbuilt lithium battery
- Attractive modern design

- Ideal for illuminating paths and walkways
- Automatic light sensor turns LEDs on and off for dusk to dawn operation
- Warranty: 3 year warranty for faulty workmanship or component failure not influenced by external means