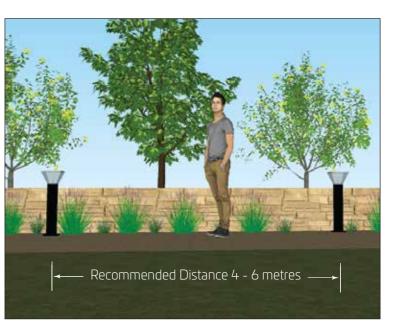

## **Features**

- Commercial grade solar lighting
- Requires 10-12 hrs charge prior to use
- 10 12 hours light output per night
- High quality inbuilt lithium battery
- Attractive modern design

- Ideal for illuminating paths and walkways
- Automatic light sensor turns LEDs on and off for dusk to dawn operation
- Warranty: 3 year warranty for faulty workmanship or component failure not influenced by external means