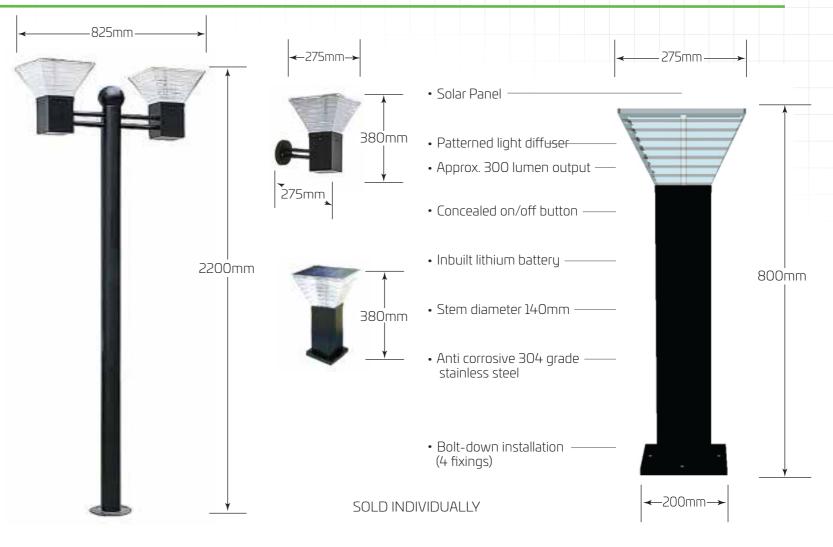

## Specifications Pole SOLPOLEO10, Wall SOLWALLO10, Pillar SOLPILLO10, Bollard SOLBO10

Powdercoat satin black Colour

• Charge Time 4-6 hours

• CCT 4000K (cool white)

• Bollard Size 800H x 275Wmm (top)

 Brightness Approx. 350 lumen output  Solar Panel 9V 6watts

• Solar Panel Size 230H x 230Wmm

 Light Source 36 high intensity LEDs

7.4V/4400mah inbuilt lithium battery Battery

Aluminium, polycarbonate diffuser Material