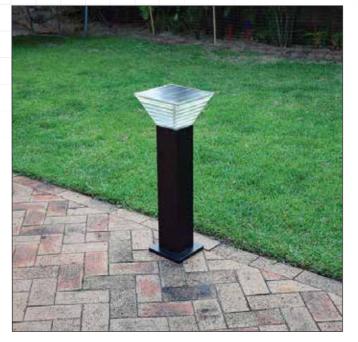

## **Features**

- Commercial grade solar lighting
- Requires 10-12 hrs charge prior to use
- 10 12 hours light output per night
- High quality inbuilt lithium battery
- Attractive modern design

- Ideal for illuminating paths and walkways
- Automatic light sensor turns LEDs on and off for dusk to dawn operation
- Warranty: 3 year warranty for faulty workmanship or component failure not influenced by external means

## Specifications Pole SOLPOLEO10, Wall SOLWALLO10, Pillar SOLPILLO10, Bollard SOLBO10

Powdercoat satin black Colour

• Charge Time 4-6 hours

• CCT 4000K (cool white)

• Bollard Size 800H x 275Wmm (top)

 Brightness Approx. 350 lumen output  Solar Panel 9V 6watts