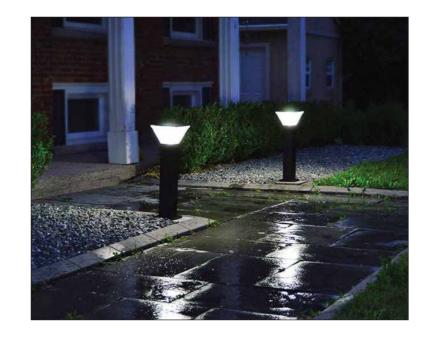

## **Features**

- Commercial grade solar lighting
- Requires 10-12 hrs charge prior to use
- 10 12 hours light output per night
- High quality inbuilt lithium battery
- Attractive modern design

- Ideal for illuminating paths and walkways
- Automatic light sensor turns LEDs on and off for dusk to dawn operation
- Warranty: 3 year warranty for faulty workmanship or component failure not influenced by external means

## Specifications Pole SOLPOLEO10, Wall SOLWALLO10, Pillar SOLPILLO10, Bollard SOLBO10

Powdercoat satin black Colour

• Charge Time 4-6 hours

• CCT 4000K (cool white)

• Bollard Size 800H x 275Wmm (top)

 Brightness Approx. 350 lumen output  Solar Panel 9V 6watts