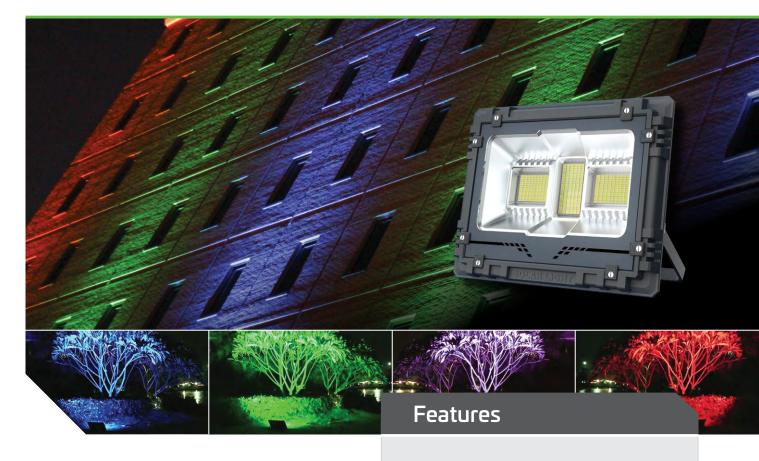

# **SOLAR RGB/WHITE FLOOD LIGHT**

The Solar Lighting Designs RGB Solar floodlight is a commercial grade floodlight that combines high quality RGB (red, green, blue) LEDs to display most colours of the spectrum or a high output white light floodlight. The remote or downloadable app allows for programming of the fitting including the LED output, time/mode of operation and RGB colour selection. The downloadable app allows for connectivity between the RGB floodlight and Bluetooth speakers enabling the floodlight to change colours to the beat of the music. Combined with a 50W solar panel and steel mounting brackets, the quality LED's produce a high lumen output offering effective illumination of large areas. The 3750mmof cabling enable the panel to be remote located to achieve maximum photovoltaic conversion or the light head to be installed under cover.

## **Applications**

Feature Lighting, Home, Office, Factory