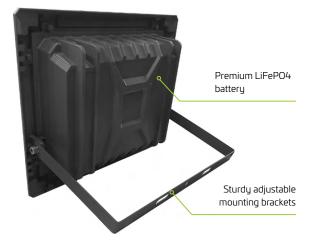

Scroll through most colours in the spectrum or use as a powerful white light floodlight

Timer and light output/colour control

Adjustable lamp and panel brackets included

High quality inbuilt LifePO4 battery

>3 nights Autonomy, setting dependant

Wall or post mountable

3750mm panel to light head cable

50w solar panel ensures fast recharging

1 year warranty for faulty workmanship or component failure not influenced by external means

#### **Technical Data**

| Solar Panel Wattage        | 5V 50W Polycrystalline   |
|----------------------------|--------------------------|
| LED Output                 | 20 W                     |
| Lumen Output               | 1500LM                   |
| Battery Type               | LIFEP04                  |
| Battery Specifications     | 3.2V 48000MAH            |
| Autonomy                   | >3 days                  |
| Correlated Colour Temp (CC | T) 2000-6000K            |
| Fixture Size               | 385 x 303 x 82mm         |
| Light Source               | SANAN, 5730 LED Chip     |
| Recharge                   | 6 hours                  |
| Mounting Height            | 3-4 meters               |
| Standard Mounting          | Wall mounted             |
| Finish Cast al             | luminium powdercoat gray |
| Warranty Period            | 1 years                  |
| SKU                        | SOLL20/RGB               |