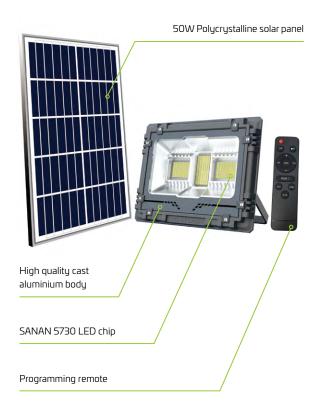

# **SOLAR RGB/WHITE FLOOD LIGHT**

The Solar Lighting Designs RGB Solar floodlight is a commercial grade floodlight that combines high quality RGB (red, green, blue) LEDs to display most colours of the spectrum or a high output white light floodlight. The remote or downloadable app allows for programming of the fitting including the LED output, time/mode of operation and RGB colour selection. The downloadable app allows for connectivity between the RGB floodlight and Bluetooth speakers enabling the floodlight to change colours to the beat of the music. Combined with a 50W solar panel and steel mounting brackets, the quality LED's produce a high lumen output offering effective illumination of large areas. The 3750mmof cabling enable the panel to be remote located to achieve maximum photovoltaic conversion or the light head to be installed under cover.

| Luminaire Height | 3-4m    |
|------------------|---------|
| Lumen Output     | 1500 lm |
| LED Output       | 20W     |

Quality RGB/white solar flood lighting

Control fitting with app or remote

RGB colours react to voice/music option

Scroll through most colours in the spectrum or use as a powerful white light floodlight

Timer and light output/colour control

Adjustable lamp and panel brackets included

High quality inbuilt LifePO4 battery

>3 nights Autonomy, setting dependant

Wall or post mountable

3750mm panel to light head cable

50w solar panel ensures fast recharging

1 year warranty for faulty workmanship or component failure not influenced by external means

#### **Technical Data**

| Solar Panel Wattage        | 5V 50W Polycrystalline   |
|----------------------------|--------------------------|
| LED Output                 | 20 W                     |
| Lumen Output               | 1500LM                   |
| Battery Type               | LIFEP04                  |
| Battery Specifications     | 3.2V 48000MAH            |
| Autonomy                   | >3 days                  |
| Correlated Colour Temp (CC | T) 2000-6000K            |
| Fixture Size               | 385 x 303 x 82mm         |
| Light Source               | SANAN, 5730 LED Chip     |
| Recharge                   | 6 hours                  |
| Mounting Height            | 3-4 meters               |
| Standard Mounting          | Wall mounted             |
| Finish Cast al             | luminium powdercoat gray |
| Warranty Period            | 1 years                  |
| SKU                        | SOLL20/RGB               |