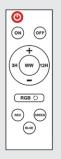

## Mode of Operation

Remote controlled operation of the red, green and blue colour selection + Light brightness + 3h and 12h Timer operation + ON/OFF functions.

Optional phone app provides expanded controls.