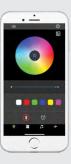

# **SOLAR RGB/WHITE FLOOD LIGHT**

The Solar Lighting Designs RGB Solar floodlight is a commercial grade floodlight that combines high quality RGB (red, green, blue) LEDs to display most colours of the spectrum or a high output white light floodlight. The remote or downloadable app allows for programming of the fitting including the LED output, time/mode of operation and RGB colour selection. The downloadable app allows for connectivity between the RGB floodlight and Bluetooth speakers enabling the floodlight to change colours to the beat of the music. Combined with a 50W solar panel and steel mounting brackets, the quality LED's produce a high lumen output offering effective illumination of large areas. The 3750mmof cabling enable the panel to be remote located to achieve maximum photovoltaic conversion or the light head to be installed under cover.

## Mode of Operation

Remote controlled operation of the red, green and blue colour selection + Light brightness + 3h and 12h Timer operation + ON/OFF functions.

Optional phone app provides expanded controls.